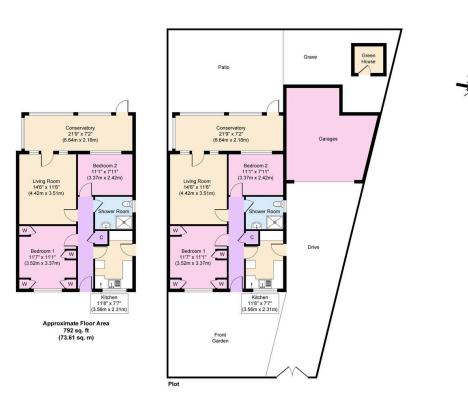

## Jasmine Close, Upton

Offers In Region Of £210,000 Council Tax Band B EPC Rating C

🗀 2 🕒 1 🚘 2

Situated in a quiet cul-de-sac on a larger than usual plot this two bedroom, semi detached bungalow is not to be missed! Sold with no chain and benefitting from two garages, driveway and sunny rear garden along with a lovely sun room, you can move in and make it your own over the years. Being in a superb area not far from the services and amenities available in the surrounding areas including frequent public transports routes. A great central location for local schooling and especially for commuters. Interior: hallway, living/dining room, conservatory, sun room, two bedrooms and a shower room. Exterior: front and rear gardens, and driveway plus two garages. Complete with uPVC double glazing and gas central heating. Viewing is highly recommended, you need to be quick!