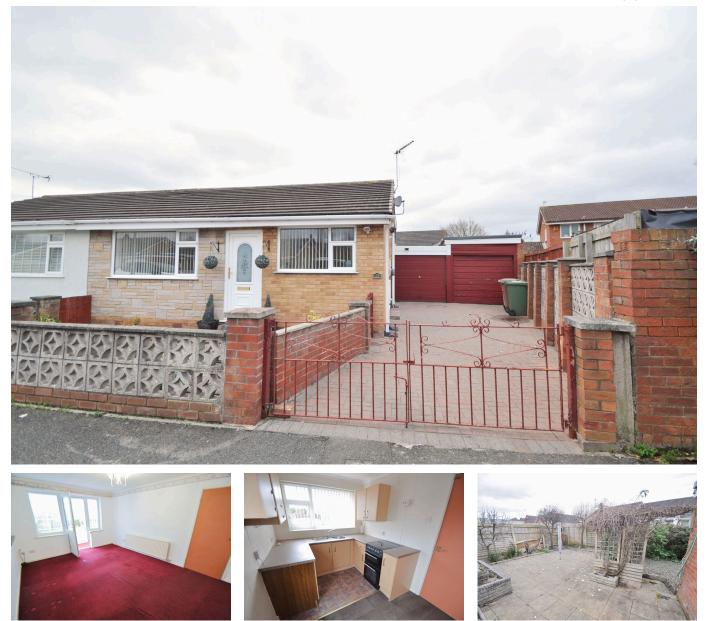

## Jasmine Close, Upton

Offers In Region Of £210,000 Council Tax Band B EPC Rating C

🗀 2 🕒 1 🚘 2

Situated in a quiet cul-de-sac on a larger than usual plot this two bedroom, semi detached bungalow is not to be missed! Sold with no chain and benefitting from two garages, driveway and sunny rear garden along with a lovely sun room, you can move in and make it your own over the years. Being in a superb area not far from the services and amenities available in the surrounding areas including frequent public transports routes. A great central location for local schooling and especially for commuters. Interior: hallway, living/dining room, conservatory, sun room, two bedrooms and a shower room. Exterior: front and rear gardens, and driveway plus two garages. Complete with uPVC double glazing and gas central heating. Viewing is highly recommended, you need to be quick!

## **Key Features**

•

- Two Bed Semi Detached Bungalow
- Council Tax Band B
- Two Garages and Driveway

- Sold With No Chain
- EPC Rating C

Copyright V360 Ltd 2025 | www.houseviz.com

100 Wallasey Road Wallasey Merseyside CH44 2AE www.harperandwoods.com sales@harperandwoods.com 0151 639 3399