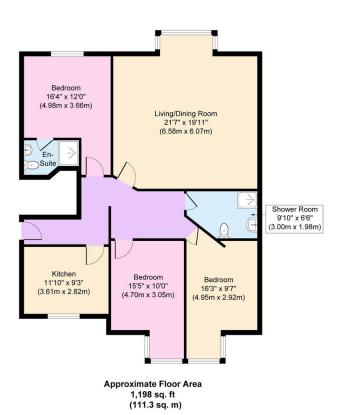

## Wellington Road, New Brighton

£385,000 Council Tax Band B EPC Rating C

Wow, what an incredible view! A stylish family home which is an absolute credit to its current owners and one not to be missed. This spectacular three bedroom 1st floor apartment sits within a grade 2 listed building and offers spacious living with stunning original features along with some superb views across the river and towards Liverpool. Just a stroll down to the promenade in New Brighton, this wonderful residence is near to a great range of services and amenities including The Light cinema, Morrison's supermarket and post office. Interior: inner hallway, living/dining room with the fabulous aforementioned views, tastefully designed kitchen, en-suite master bedroom, two further bedrooms and a modern shower room. Exterior: communal garden areas, garage with power and there is also parking available. Be quick!