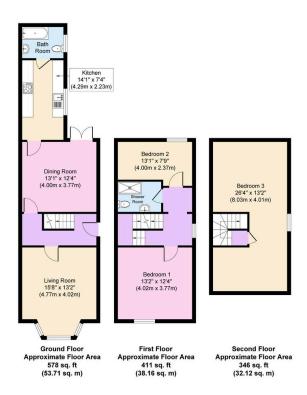

## Princess Road, Wallasey

Offers Over £215,000 Council Tax Band A EPC Rating E

Refurbished throughout and having that drop in your furniture feel! This much improved semi-detached family home set over three floors boasting three bedrooms, two modern bathrooms, and a stylish kitchen is a beautiful place to call home. Conveniently located near to the services and amenities available in both Liscard and New Brighton including post office, Morrison's supermarket, Light cinema and the restaurants at Marine Point. Interior: hallway, living room, dining room, kitchen and refitted bathroom on the ground floor. Off the first floor landing there are two bedrooms and shower room. The third bedrooms can be found on the upper floor. Complete with uPVC double glazing and gas central heating. Exterior: rear garden area. With a real inviting feel throughout, this home is a must see!