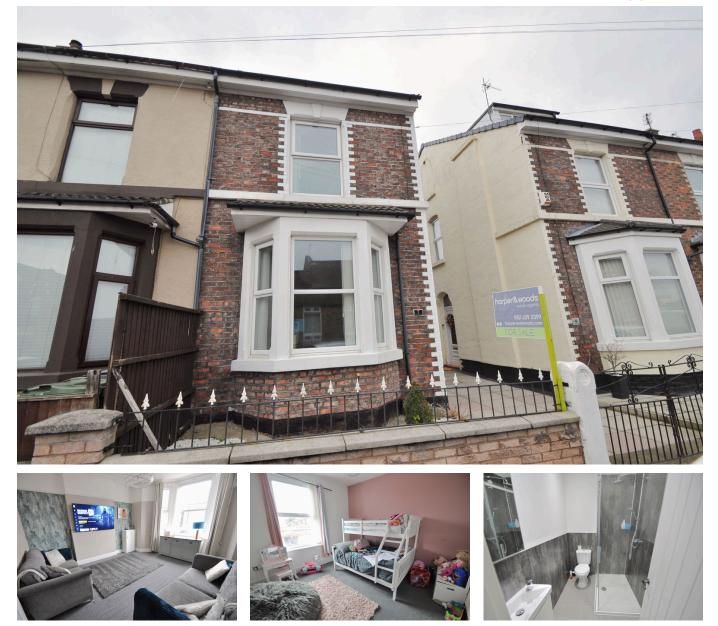

## Princess Road, Wallasey

£229,995 Council Tax Band A EPC Rating E

🍋 3 🚰 2 🚘 2

Refurbished throughout and having that drop in your furniture feel! This much improved semidetached family home set over three floors boasting three bedrooms, two modern bathrooms, and a stylish kitchen is a beautiful place to call home. Conveniently located near to the services and amenities available in both Liscard and New Brighton. Interior: hallway, living room, dining room, kitchen and refitted bathroom on the ground floor. Off the first floor landing there are two bedrooms and shower room. The third bedrooms can be found on the upper floor. Complete with uPVC double glazing and gas central heating. Exterior: rear garden area. With a real inviting feel throughout, this home is a must see!

## **Key Features**

•

•

- Three Bed Semi Detached
- Rear Courtyard Garden
- EPC Rating E

- Two Modern Bathrooms
- Council Tax Band A

Copyright V360 Ltd 2025 | www.houseviz.com

100 Wallasey Road Wallasey Merseyside CH44 2AE www.harperandwoods.com sales@harperandwoods.com 0151 639 3399