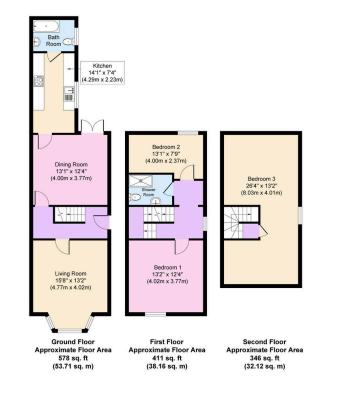

## Princess Road, Wallasey

£229,995 Council Tax Band A EPC Rating E

🍋 3 🚰 2 🚘 2

Refurbished throughout and having that drop in your furniture feel! This much improved semidetached family home set over three floors boasting three bedrooms, two modern bathrooms, and a stylish kitchen is a beautiful place to call home. Conveniently located near to the services and amenities available in both Liscard and New Brighton. Interior: hallway, living room, dining room, kitchen and refitted bathroom on the ground floor. Off the first floor landing there are two bedrooms and shower room. The third bedrooms can be found on the upper floor. Complete with uPVC double glazing and gas central heating. Exterior: rear garden area. With a real inviting feel throughout, this home is a must see!

## **Key Features**

•

•

- Three Bed Semi Detached
- Rear Courtyard Garden
- EPC Rating E

- Two Modern Bathrooms
- Council Tax Band A

Copyright V360 Ltd 2025 | www.houseviz.com

100 Wallasey Road Wallasey Merseyside CH44 2AE www.harperandwoods.com sales@harperandwoods.com 0151 639 3399