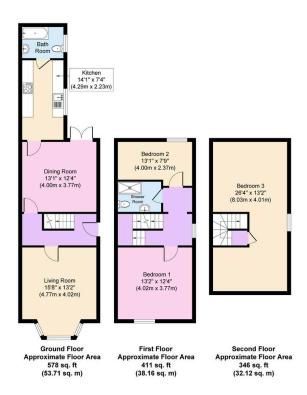

## Princess Road, Wallasey

£235,000 Council Tax Band A EPC Rating E

Refurbished throughout and having that drop in your furniture feel! This much improved semidetached family home set over three floors boasting three bedrooms, two modern bathrooms, and a stylish kitchen is a beautiful place to call home. Conveniently located near to the services and amenities available in both Liscard and New Brighton including post office, Morrison's supermarket, Light cinema and the restaurants at Marine Point. Being just a short stroll to Vale Park. Interior: hallway, living room, dining room, kitchen and refitted bathroom on the ground floor. Off the first floor landing there are two bedrooms and shower room. The third bedrooms can be found on the upper floor. Complete with uPVC double glazing and gas central heating. Exterior: rear garden area. With a real inviting feel throughout, this home is a must see!