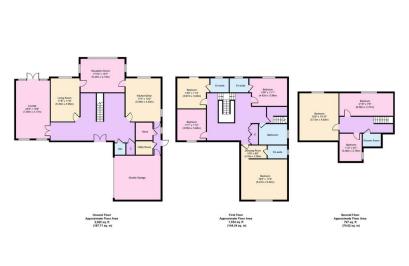

## Upton Road, Prenton

£795,000 Council Tax Band G EPC Rating C

Simply stunning! Sitting proud, this immaculate and commanding detached residence has barely been lived in since it was built! It offers 7 versatile bedrooms and 5 bathrooms; the master bedroom with a walk-in wardrobe. There is a double garage, beautiful gardens, and so much more. This home would be a great family home for many years to come. Set in a prime location with an array of local shops on the doorstep, including Tesco supermarket. Near to the amenities & restaurants in Prenton, and offers excellent rail/bus commuter links to Liverpool.

## **Key Features**

- Stunning Seven Bed Detached Home
- · Sold With No Chain
- · Driveway, Garage and Gardens
- · Council Tax Band G

• EPC Rating C

•

•

•

•

•