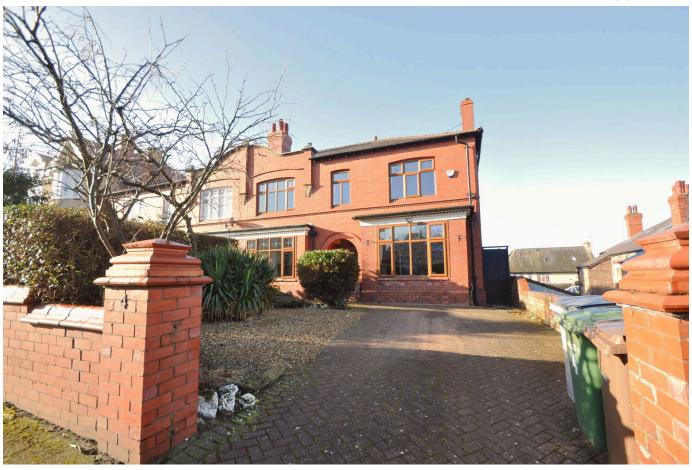

## Beresford Road, Wallasey

£550,000 Council Tax Band E EPC Rating D

A beautiful and commanding four bedroom, double fronted, semi-detached residence with spacious driveway and fantastic gardens, situated on a prestigious road. Beautifully presented throughout, with a mix of stunning original features and modern touches, this family home is a true credit to its current owners. Set in a great location, near to the good range of shops and amenities in Wallasey Village and Liscard, including highly regarded local schooling. Interior: porch, hallway, WC, three reception rooms, dining kitchen and utility to the ground floor. Off the first-floor landing there are four bedrooms and bathroom. Exterior: fantastic rear garden with access to the basement rooms and driveway. Homes on this well sought after road rarely become available, be quick not to miss out!