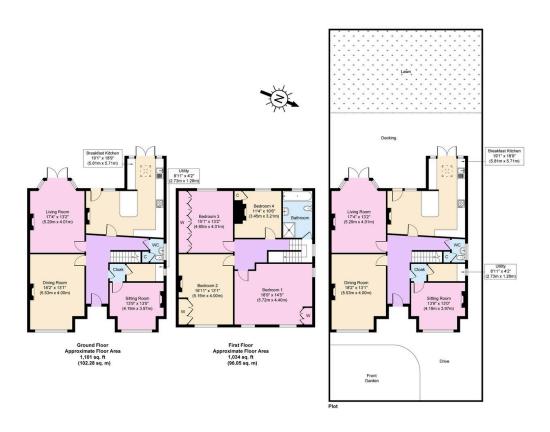

## Beresford Road, Wallasey

£550,000 Council Tax Band E EPC Rating D

A beautiful and commanding four bedroom, double fronted, semi-detached residence with spacious driveway and fantastic gardens, situated on a prestigious road. Beautifully presented throughout, with a mix of stunning original features and modern touches, this family home is a true credit to its current owners. Set in a great location, near to the good range of shops and amenities in Wallasey Village and Liscard, including highly regarded local schooling. Interior: porch, hallway, WC, three reception rooms, dining kitchen and utility to the ground floor. Off the first-floor landing there are four bedrooms and bathroom. Exterior: fantastic rear garden with access to the basement rooms and driveway. Homes on this well sought after road rarely become available, be quick not to miss out!