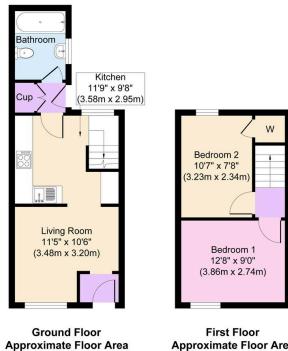

## **Key Features**

- Two Bed Semi Detached Home
- High Specification Throughout
- EPC Rating C

- Sold With No Chain
- Council Tax Band A
- •
- •

First Floor Approximate Floor Area 234 sq. ft (21.75 sq. m)

Copyright V360 Ltd 2025 | www.houseviz.com

298 sq. ft

(27.70 sq. m)

100 Wallasey Road Wallasey Merseyside CH44 2AE www.harperandwoods.com sales@harperandwoods.com 0151 639 3399