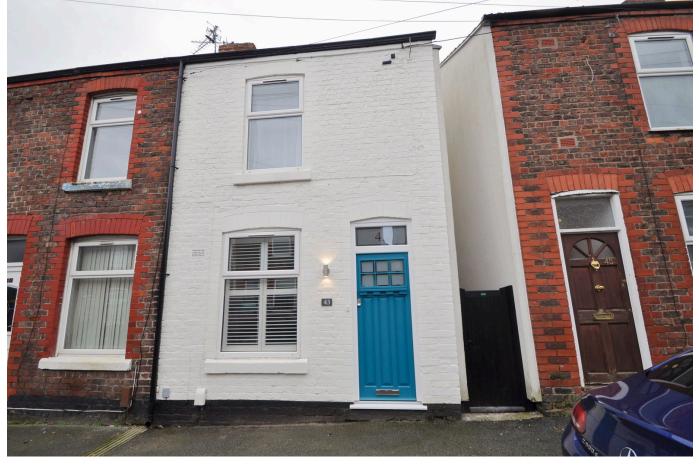

## Guildford Street, Wallasey

£140,000 Council Tax Band A EPC Rating C

🍋 2 🖳 1 🚘 1

Simply stunning! Immaculately presented to a high-quality specification this stylish home really is ready for you to drop your furniture in, unpack your boxes and enjoy! This refurnished two bedroom semi detached home should be of particular interest to first time buyers or investors as it is being sold with no ongoing chain (option to purchase the furnishings also). Set in the corner meaning it has the largest rear garden in the street; great for relaxing in over the summer month. Interior: vestibule, living room, dining kitchen and bathroom on the ground floor level. Off the first floor landing there are the two bedrooms. Complete with uPVC double glazing and gas central heating system. Exterior: the rear garden is a great outdoor space. Internal inspection is advised to appreciate this lovely home in full; book your viewing today!

## **Key Features**

- Two Bed Semi Detached Home
- High Specification Throughout
- EPC Rating C

- Sold With No Chain
- Council Tax Band A
- •
- •

First Floor Approximate Floor Area 234 sq. ft (21.75 sq. m)