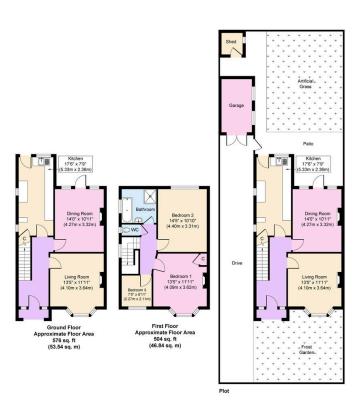

## Leyburn Road, Wallasey

£300,000 Council Tax Band C EPC Rating D

Beautifully presented and much improved this three bedroom semi detached house with sunny south facing, shared driveway and garage, is perfect for a family to make memories in for years to come. Located in a popular area in Wallasey, not far from the great range of amenities in both Wallasey Village and Liscard, including public transport routes, commuter links, and a handy convenience store just a short walk away. Interior: porch, inviting hallway, living room, sitting room, and well-planned kitchen on the ground floor. Off the first-floor landing there are the three bedrooms, family bathroom and separate WC. Complete with uPVC double glazing and gas central heating system. Exterior: well-kept south facing rear garden, garage and shared driveway. Be quick not to miss out on this wonderful family home!