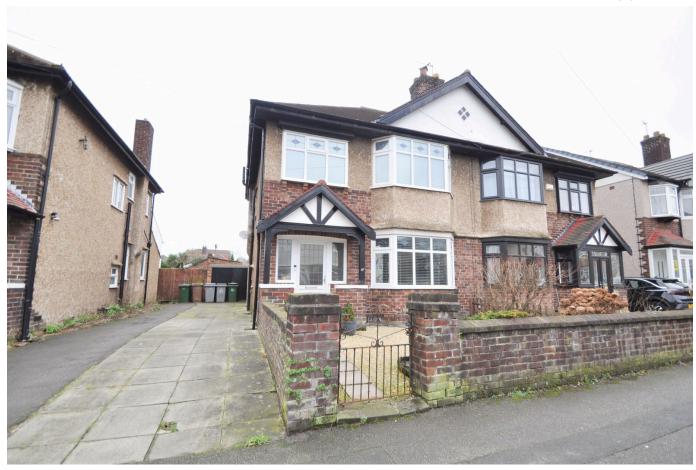

## Leyburn Road, Wallasey

£300,000 Council Tax Band C EPC Rating D

Beautifully presented and much improved this three bedroom semi detached house with sunny south facing, shared driveway and garage, is perfect for a family to make memories in for years to come. Located in a popular area in Wallasey, not far from the great range of amenities in both Wallasey Village and Liscard, including public transport routes, commuter links, and a handy convenience store just a short walk away. Interior: porch, inviting hallway, living room, sitting room, and well-planned kitchen on the ground floor. Off the first-floor landing there are the three bedrooms, family bathroom and separate WC. Complete with uPVC double glazing and gas central heating system. Exterior: well-kept south facing rear garden, garage and shared driveway. Be quick not to miss out on this wonderful family home!

## **Key Features**

- · Three Bedroom Semi Detached Home
- · Shared Driveway, Garage and Garden

· Beautifully Decorated

· Council Tax Band C

• EPC Rating D

•

•

•