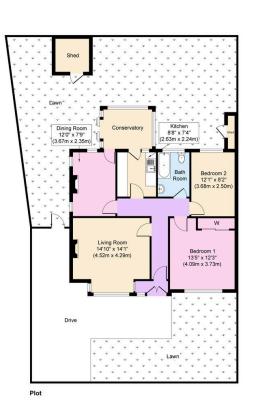

## **Bromley Road, Wallasey**

£210,000 Council Tax Band C EPC Rating D

Sold with no chain, this three bedroom semi-detached bungalow with uPVC double glazing and gas central heating. Having spacious accommodation which would benefit from upgrading and modernisation in parts but could be a fantastic home in a lovely location. Set not far from the range of amenities available in Wallasey Village, New Brighton and the Marine Point development, including excellent transport links and the promenade. Interior: hallway, living room, conservatory, kitchen, three bedrooms and bathroom. Exterior: well-maintained gardens and driveway to the front providing off road parking. Added benefit of being sold with no chain. Viewing is highly recommended!

## **Key Features**

- Three Bed Semi Detached Bungalow
- · Driveway and Gardens
- EPC Rating D
- •
- •

- · Sold With No Chain
- · Council Tax Band C
- •
- •
- •

Copyright V360 Ltd 2025 | www.houseviz.com