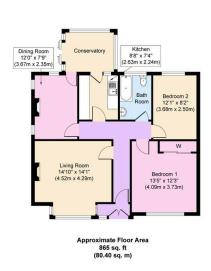

## **Bromley Road, Wallasey**

£210,000 Council Tax Band C EPC Rating D

Sold with no chain, this three bedroom semi-detached bungalow with uPVC double glazing and gas central heating. Having spacious accommodation which would benefit from upgrading and modernisation in parts but could be a fantastic home in a lovely location. Set not far from the range of amenities available in Wallasey Village, New Brighton and the Marine Point development, including excellent transport links and the promenade. Interior: hallway, living room, conservatory, kitchen, three bedrooms and bathroom. Exterior: well-maintained gardens and driveway to the front providing off road parking. Added benefit of being sold with no chain. Viewing is highly recommended!

## **Key Features**

- Three Bed Semi Detached Bungalow
- · Driveway and Gardens
- EPC Rating D
- •
- •

- · Sold With No Chain
- · Council Tax Band C
- •
- •
- •

Copyright V360 Ltd 2025 | www.houseviz.com