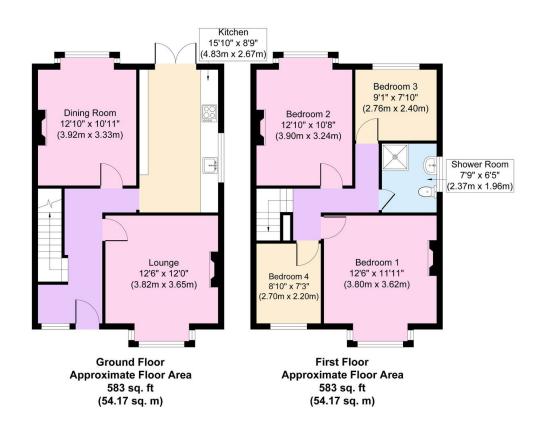

## Hillside Road, Wallasey

Offers Over £254,800 Council Tax Band B EPC Rating E

Delightful and well planned four bedroom, traditional, semi detached home with spacious rooms, many original features and a real welcoming feel throughout, plus having the bonus of a driveway and delightful rear garden, this would make a lovely home for a growing family to make memories in! Situated in a prime area near to local shops and nearby amenities available in both Liscard and Wallasey Village, including frequent rail/bus links and superb local schooling including schools St George's, Mosslands and Weatherhead. Interior: hallway, living room, dining room, and kitchen to the ground floor. Upstairs are the four bedrooms and family shower room. Complete with uPVC double glazing, and gas central heating system. Exterior: driveway, and rear garden. Internal inspection is essential, call us to arrange a viewing!