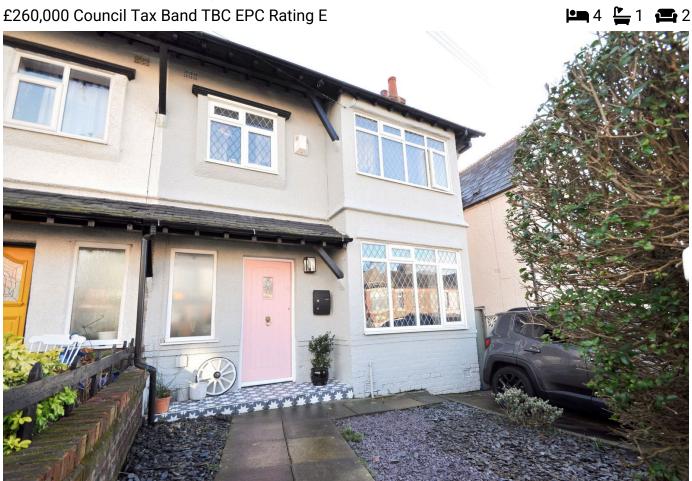

## Hillside Road, Wallasey

Delightful and well planned four bedroom, traditional, semi detached home with spacious rooms, many original features and a real welcoming feel throughout, plus having the bonus of a driveway and delightful rear garden, this would make a lovely home for a growing family to make memories in! Situated in a prime area near to local shops and nearby amenities available in both Liscard and Wallasey Village, including frequent rail/bus links and superb local schooling. Interior: hallway, living room, dining room, and kitchen to the ground floor. Upstairs are the four bedrooms and family shower room. Complete with uPVC double glazing, and gas central heating system. Exterior: driveway, and rear garden. Internal inspection is essential, call us to arrange a viewing!

## **Key Features**

- · Four Bed Semi Detached Home
- · Tasteful Decor
- · EPC Rating E
- •
- •

- · Driveway and Gardens
- Council Tax Band TBC
- •
- •
- •

Copyright V360 Ltd 2025 | www.houseviz.com