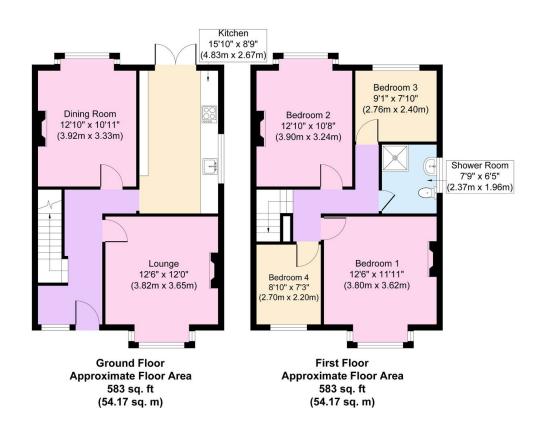

## Hillside Road, Wallasey

Delightful and well planned four bedroom, traditional, semi detached home with spacious rooms, many original features and a real welcoming feel throughout, plus having the bonus of a driveway and delightful rear garden, this would make a lovely home for a growing family to make memories in! Situated in a prime area near to local shops and nearby amenities available in both Liscard and Wallasey Village, including frequent rail/bus links and superb local schooling. Interior: hallway, living room, dining room, and kitchen to the ground floor. Upstairs are the four bedrooms and family shower room. Complete with uPVC double glazing, and gas central heating system. Exterior: driveway, and rear garden. Internal inspection is essential, call us to arrange a viewing!