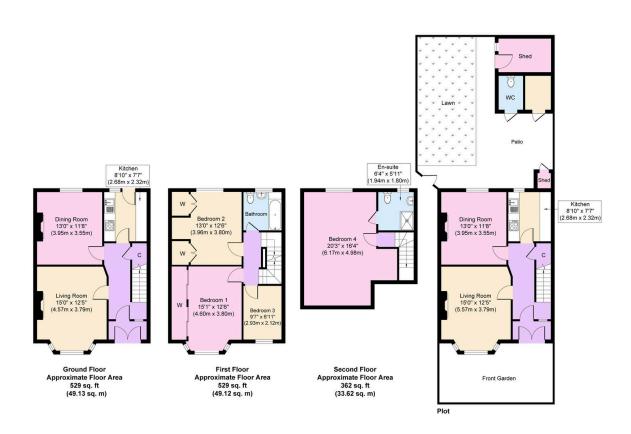

## Neville Road, Wallasey

£249,995 Council Tax Band B EPC Rating D

Beautifully cared for and upgraded by it's current owners, this wonderful four-bedroom, two-bathroom, semi-detached residence set over three floors, would make an excellent family home. It really is a property which is ready for you to just drop your furniture in and enjoy making memories in. Interior: vestibule, inviting hallway, living room, dining room and quality kitchen on the ground floor. Off the first-floor landing there are the three bedrooms and an attractive family bathroom, with a further bedroom and ensuite upstairs. Exterior: well-kept front garden and a delightful rear garden with a good sized brick built outhouse. This home is an absolute must see; do not delay in organising a viewing!