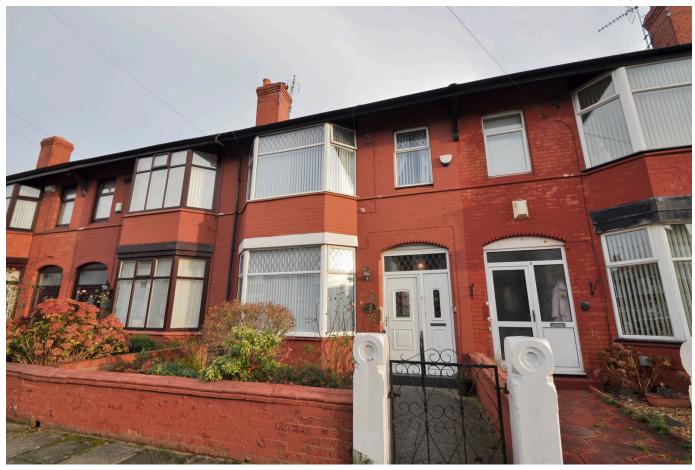

## Ladyewood Road, Wallasey

£155,000 Council Tax Band B EPC Rating D

Just a stone's throw from Central Park this three bedroom mid row home has been beautifully cared for throughout and would make a great family home. Benefitting from a newly fitted modern breakfast kitchen, downstairs WC and a good sized rear garden plus it is being sold with no chain. Situated not far from the local shops in Poulton and the wider range in Liscard including frequent bus routes, commuter links and well placed for good schooling particularly Somerville Primary School. Interior: inviting hallway, living room, dining room and modern fitted kitchen on the ground floor. Off the first-floor landing there are the three bedrooms and shower room. Complete with uPVC double glazing and gas central heating system. Exterior: attractive rear garden area. Sold with no chain; do not delay in booking a viewing for this superb home!