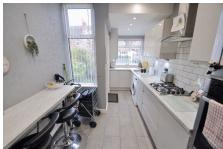

## Ladyewood Road, Wallasey

£155,000 Council Tax Band B EPC Rating D

Just a stone's throw from Central Park this three bedroom mid row home has been beautifully cared for throughout and would make a great family home. Benefitting from a newly fitted modern breakfast kitchen, downstairs WC and a good sized rear garden plus it is being sold with no chain. Situated not far from the local shops in Poulton and the wider range in Liscard including frequent bus routes, commuter links and well placed for good schooling particularly Somerville Primary School. Interior: inviting hallway, living room, dining room and modern fitted kitchen on the ground floor. Off the first-floor landing there are the three bedrooms and shower room. Complete with uPVC double glazing and gas central heating system. Exterior: attractive rear garden area. Sold with no chain; do not delay in booking a viewing for this superb home!

## **Key Features**

- Three Bed Mid Row Home
- Refitted Modern Kitchen
- EPC Rating D
- •
- •

- · Sold With No Chain
- · Council Tax Band B
- •
- •

Copyright V360 Ltd 2024 | www.houseviz.com