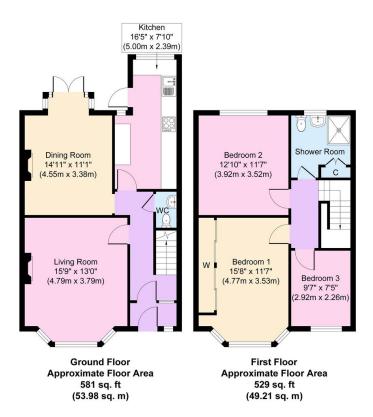

## Ladyewood Road, Wallasey

£155,000 Council Tax Band B EPC Rating D

Just a stone's throw from Central Park this three bedroom mid row home has been beautifully cared for throughout and would make a great family home. Benefitting from a newly fitted modern breakfast kitchen, downstairs WC and a good sized rear garden plus it is being sold with no chain. Situated not far from the local shops in Poulton and the wider range in Liscard including frequent bus routes, commuter links and well placed for good schooling particularly Somerville Primary School. Interior: inviting hallway, living room, dining room and modern fitted kitchen on the ground floor. Off the first-floor landing there are the three bedrooms and shower room. Complete with uPVC double glazing and gas central heating system. Exterior: attractive rear garden area. Sold with no chain; do not delay in booking a viewing for this superb home!