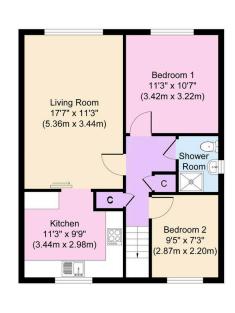

## **Key Features**

- Two Bed First Floor Apartment
- EPC Rating C

· Sold With No Chain

- \_
- •

- · Peaceful Sought After Development
- · Council Tax Band B
- •
- •
- •

**Ground Floor** 

First Floor Approximate Floor Area 614 sq. ft (57.05 sq. m)