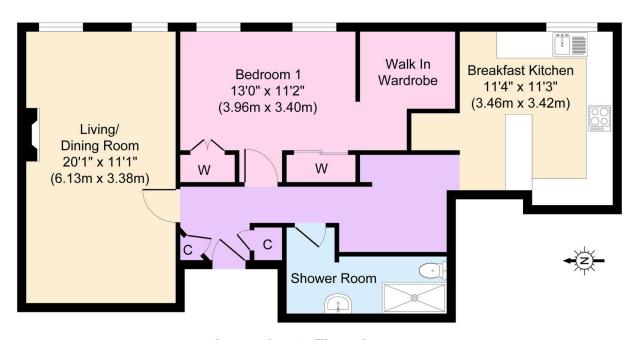

## Portland Court, Wellington Road, New Brighton

Offers In Region Of £150,000 Council Tax Band A EPC Rating C

\*New 250 year lease included\* Set on the first floor of this well sought after, purpose built apartment block is this immaculate apartment which has been converted from a two bed with small kitchen into a spacious one bedroom with stunning breakfast kitchen and shower room. Boasting some superb sea views, the apartment has been freshly decorated throughout, and has that drop in your furniture feel. As it is being sold with no chain this apartment would be ideal for someone looking to downsize or get on the property ladder! Set in a great location in the heart of New Brighton close to a great range of amenities and services. Interior: hallway, living/dining area, refitted kitchen, spacious bedroom and modern shower room. Complete with uPVC double glazing and central heating. Exterior: well-maintained communal gardens and parking. Be quick!

## **Key Features**

- · Beautiful First Floor One Bed Home
- · Tasteful Decor Throughout
- · EPC Rating C
- •
- •

- Stunning Breakfast Kitchen and Bathroom
- · Council Tax Band A
- •
- •
- •

Approximate Floor Area 761 sq. ft (70.73 sq. m)