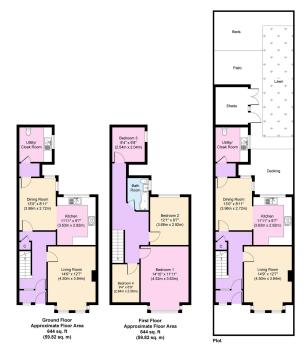

## Sidney Avenue, Wallasey

£325,000 Council Tax Band B EPC Rating F

Stylish and sophisticated; this four bedroom semi-detached residence boasts lots of original features with tasteful upgrades and welcoming décor. It is ready and waiting for you to drop in your furniture and start making many family memories in. Interior: vestibule, inviting hallway, living room, dining room and breakfast kitchen plus utility on the ground floor. Off the first floor landing there are four bedrooms and family bathroom. Exterior: delightfully sunny rear garden with three outbuildings. Complete with uPVC double glazing and gas central heating system. Viewing is highly recommended as this wonderful home is one not to be missed for sure!