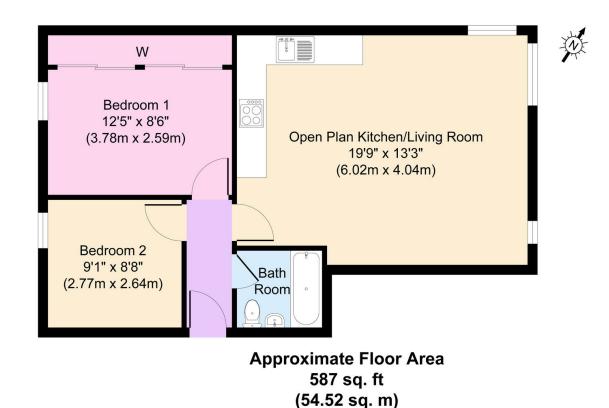

## **Toronto Court, Toronto Mews**

Offers In Region Of £145,000 Council Tax Band A EPC Rating C

🍋 2 🕒 1 📇 1

Being sold with no ongoing chain this stylish and well presented, two-bedroom first floor apartment has an open plan kitchen living space, fresh décor throughout and the bonus of an allocated parking space. Sold with no chain, this would make an ideal purchase for a first time buyer or an investor looking for a buy to let property. Set in a popular location near to the shops and amenities in Wallasey Village including train stations, bus stops and a easy accessible commuter links. Interior: communal entrance, inner hallway, open plan kitchen and living room, two bedrooms and bathroom. Exterior: allocated parking space. Complete with uPVC double glazing and gas central heating. A must see; do not delay in organising a viewing for this superb home!

## **Key Features**

- First Floor Two Bed Apartment
- Sold With No Chain
- EPC Rating C

- Allocated Parking Space
- Council Tax Band A

Copyright V360 Ltd 2024 | www.houseviz.com

100 Wallasey Road Wallasey Merseyside CH44 2AE www.harperandwoods.com sales@harperandwoods.com 0151 639 3399