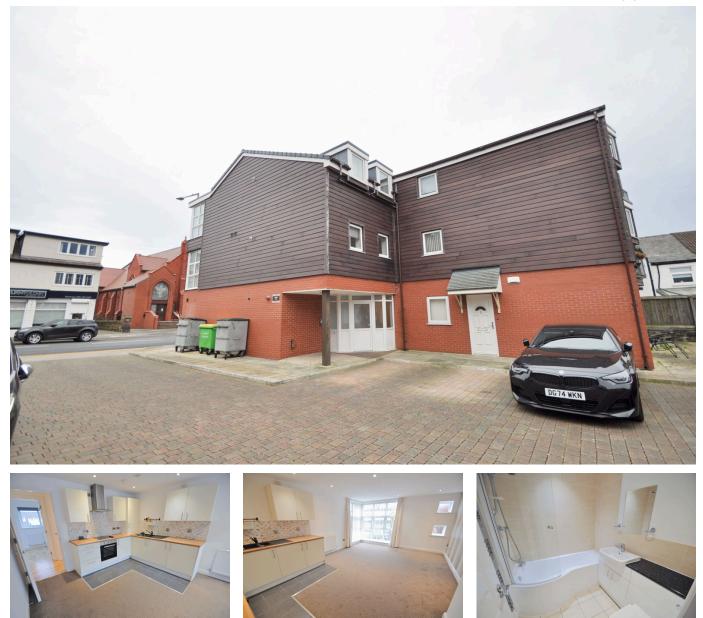

## **Toronto Court, Toronto Mews**

Offers In Region Of £145,000 Council Tax Band A EPC Rating C

🍋 2 🕒 1 📇 1

Being sold with no ongoing chain this stylish and well presented, two-bedroom first floor apartment has an open plan kitchen living space, fresh décor throughout and the bonus of an allocated parking space. Sold with no chain, this would make an ideal purchase for a first time buyer or an investor looking for a buy to let property. Set in a popular location near to the shops and amenities in Wallasey Village including train stations, bus stops and a easy accessible commuter links. Interior: communal entrance, inner hallway, open plan kitchen and living room, two bedrooms and bathroom. Exterior: allocated parking space. Complete with uPVC double glazing and gas central heating. A must see; do not delay in organising a viewing for this superb home!

## **Key Features**

- First Floor Two Bed Apartment
- Sold With No Chain
- EPC Rating C

- Allocated Parking Space
- Council Tax Band A

Copyright V360 Ltd 2024 | www.houseviz.com

100 Wallasey Road Wallasey Merseyside CH44 2AE www.harperandwoods.com sales@harperandwoods.com 0151 639 3399