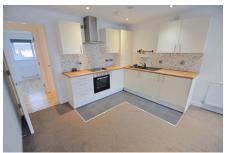

## **Toronto Court, Toronto Mews**

£150,000 Council Tax Band A EPC Rating C

Being sold with no ongoing chain this stylish and well presented, two-bedroom first floor apartment has an open plan kitchen living space, fresh décor throughout and the bonus of an allocated parking space. Sold with no chain, this would make an ideal purchase for a first time buyer or an investor looking for a buy to let property. Set in a popular location near to the shops and amenities in Wallasey Village including train stations, bus stops and a easy accessible commuter links. Interior: communal entrance, inner hallway, open plan kitchen and living room, two bedrooms and bathroom. Exterior: allocated parking space. Complete with uPVC double glazing and gas central heating. A must see; do not delay in organising a viewing for this superb home!