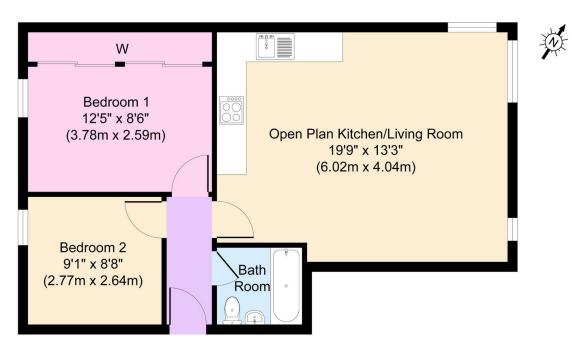

## **Toronto Court, Toronto Mews**

£150,000 Council Tax Band A EPC Rating C

Being sold with no ongoing chain this stylish and well presented, two-bedroom first floor apartment has an open plan kitchen living space, fresh décor throughout and the bonus of an allocated parking space. Sold with no chain, this would make an ideal purchase for a first time buyer or an investor looking for a buy to let property. Set in a popular location near to the shops and amenities in Wallasey Village including train stations, bus stops and a easy accessible commuter links. Interior: communal entrance, inner hallway, open plan kitchen and living room, two bedrooms and bathroom. Exterior: allocated parking space. Complete with uPVC double glazing and gas central heating. A must see; do not delay in organising a viewing for this superb home!

## **Key Features**

- First Floor Two Bed Apartment
- Sold With No Chain
- · EPC Rating C
- •
- •

- Allocated Parking Space
- · Council Tax Band A
- •
- •
- .

Approximate Floor Area 587 sq. ft (54.52 sq. m)