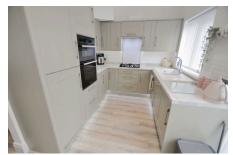

## Gorsey Lane, Wallasey

£165,000 Council Tax Band A EPC Rating D

Here is a home that is ready to move into right away! This bright and airy three-bedroom mid row residence has been completely transformed with tasteful décor throughout, a stylish open plan kitchen diner and a modern bathroom. Well placed for excellent local schooling and a very convenient base for commuters as it is a very short drive to the Liverpool tunnel and M53 motorway. Interior: hallway, living room opening to the dining room and kitchen on the ground floor. Off the first-floor landing there are the three bedrooms and bathroom. Exterior: pleasant rear garden area and front driveway for two cars. Viewing should not be delayed; be quick in booking your appointment today!