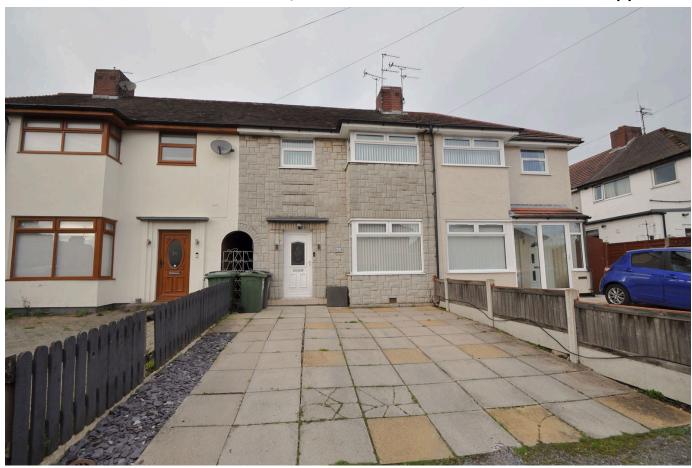

## Gorsey Lane, Wallasey

£165,000 Council Tax Band A EPC Rating D

Here is a home that is ready to move into right away! This bright and airy three-bedroom mid row residence has been completely transformed with tasteful décor throughout, a stylish open plan kitchen diner and a modern bathroom. Well placed for excellent local schooling and a very convenient base for commuters as it is a very short drive to the Liverpool tunnel and M53 motorway. Interior: hallway, living room opening to the dining room and kitchen on the ground floor. Off the first-floor landing there are the three bedrooms and bathroom. Exterior: pleasant rear garden area and front driveway for two cars. Viewing should not be delayed; be quick in booking your appointment today!