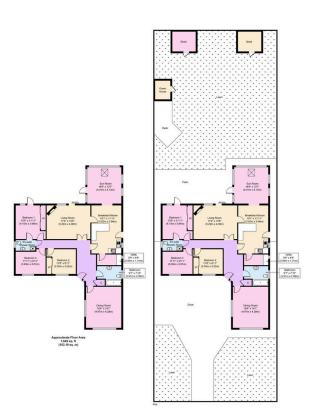

## Birch Avenue, Saughall Massie

£425,000 Council Tax Band E EPC Rating D

Beautiful and spacious, this four bedroom, two bathroom detached bungalow set upon a large plot is ready for you to drop in your furniture and enjoy! Set in a sought after location in Saughall Massie, this much improved abode is sold with no chain and simply not to be missed; you need to be quick as these homes rarely become available. Being in a superb area not far from the services and amenities. Interior: hallway, dining room/bedroom, living room, dining kitchen, utility and conservatory, plus three further bedrooms, with one having ensuite and family bathroom. Complete with double glazing and gas central heating. Exterior: front and rear gardens, and spacious driveway. Viewing is highly recommended!