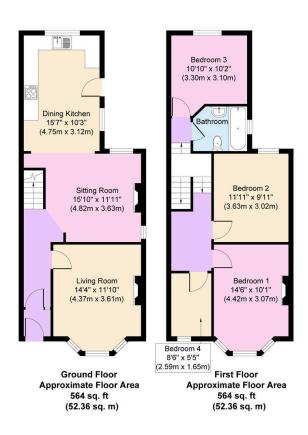

## Ellesmere Grove, Wallasey

£240,000 Council Tax Band B EPC Rating D

**□** 4 **□** 1 **□** 2

This delightful and carefully improved four-bedroom semi-detached home is set in a quiet cul-desac in a fantastic location, having a real welcoming feel from the moment you cross the threshold. Boasting lots of original features with a nice mix of modern upgrades too, these include original fireplaces, stripped floorboards and much more! Situated near to the amenities in both Liscard and New Brighton, including frequent bus routes. Interior: vestibule, inviting hallway, living room, sitting room and dining kitchen on the ground floor. Off the first-floor landing there are the four bedrooms and bathroom. Complete with uPVC double glazing and gas central heating. Exterior: sunny rear garden and pleasant front approach. Viewing is essential!