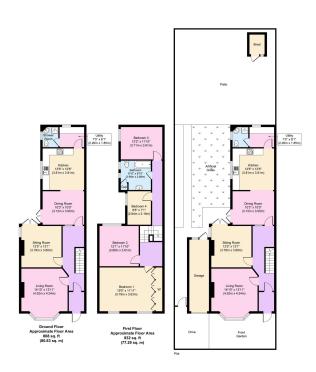

## Westminster Road, Wallasey

£250,000 Council Tax Band C EPC Rating E

\*\*REDUCED FOR QUICK SALE\*\* Freshly decorated and sitting proud this four bedroom detached residence retains some beautiful original features with modern upgrades too. Being sold with no chain and having the bonus of a garage, driveway, and good sized rear gardens plus two bathrooms; this has everything a family needs! Set in a great location just a stone's throw from the centre of Liscard, therefore perfectly placed for a range of local shops, good public transport links with a bus stop being a stroll away. Interior: vestibule, welcoming hallway, living room, sitting room, dining room, kitchen and utility room plus shower on the ground floor. Off the first-floor landing there are four bedrooms, and family bathroom. A must see to take in all it has to offer!