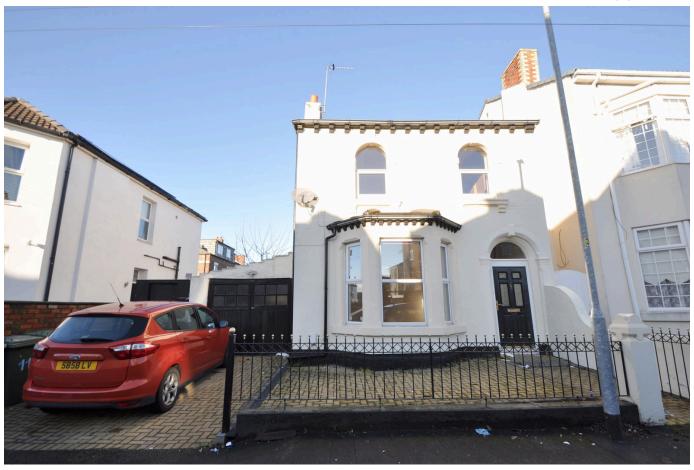

## Westminster Road, Wallasey

£250,000 Council Tax Band C EPC Rating E

\*\*REDUCED FOR QUICK SALE\*\* Freshly decorated and sitting proud this four bedroom detached residence retains some beautiful original features with modern upgrades too. Being sold with no chain and having the bonus of a garage, driveway, and good sized rear gardens plus two bathrooms; this has everything a family needs! Set in a great location just a stone's throw from the centre of Liscard, therefore perfectly placed for a range of local shops, good public transport links with a bus stop being a stroll away. Interior: vestibule, welcoming hallway, living room, sitting room, dining room, kitchen and utility room plus shower on the ground floor. Off the first-floor landing there are four bedrooms, and family bathroom. A must see to take in all it has to offer!