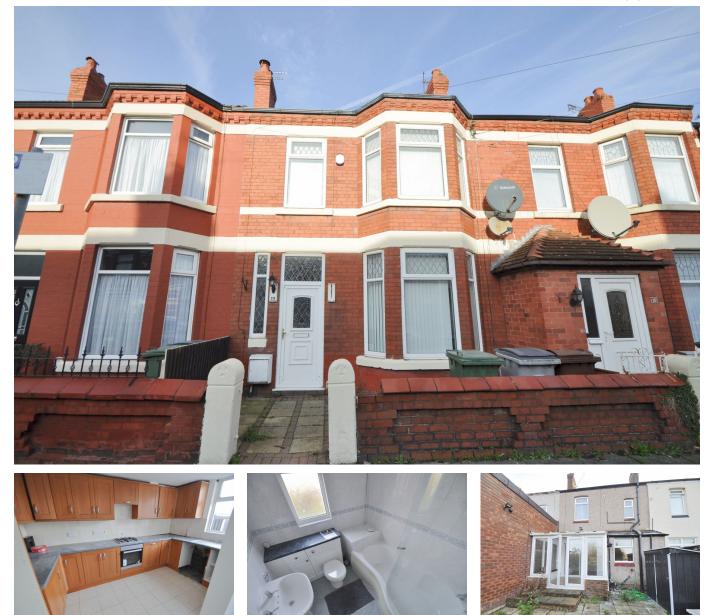

## Tancred Road, Wallasey

£197,500 Council Tax Band B EPC Rating D

🍋 3 🚰 1 🚘 2

Freshly decorated throughout this three bedroom mid row home with long garden backing onto the allotments, is ready for you to drop in your furniture and start to enjoy! Being sold with no chain this home should be of particular interest to first time buyers looking to get on the market. Located just a short walk into Liscard where you can find a great range of amenities including local shops and handy frequent bus routes. Also, being well placed for local schooling. Interior: welcoming hallway, living room, dining room and kitchen plus conservatory to the ground floor. Off the first-floor landing there are the three bedrooms and family bathroom. Complete with uPVC double glazing, and gas central heating system. Exterior: sunny rear garden. Be quick!

## **Key Features**

•

- Three Bed Mid Row Home
- Freshly Decorated
- EPC Rating D

- Sold With No Chain
- Council Tax Band B
- •
- •
- •

N

Copyright V360 Ltd 2024 | www.houseviz.com

100 Wallasey Road Wallasey Merseyside CH44 2AE www.harperandwoods.com sales@harperandwoods.com 0151 639 3399