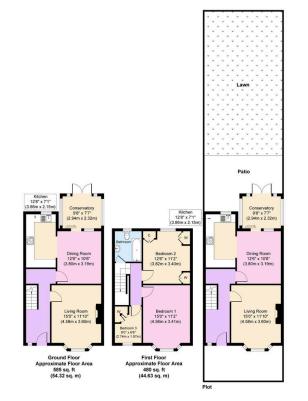

## Tancred Road, Wallasey

£197,500 Council Tax Band B EPC Rating D

🍋 3 🚰 1 🚘 2

Freshly decorated throughout this three bedroom mid row home with long garden backing onto the allotments, is ready for you to drop in your furniture and start to enjoy! Being sold with no chain this home should be of particular interest to first time buyers looking to get on the market. Located just a short walk into Liscard where you can find a great range of amenities including local shops and handy frequent bus routes. Also, being well placed for local schooling. Interior: welcoming hallway, living room, dining room and kitchen plus conservatory to the ground floor. Off the first-floor landing there are the three bedrooms and family bathroom. Complete with uPVC double glazing, and gas central heating system. Exterior: sunny rear garden. Be quick!