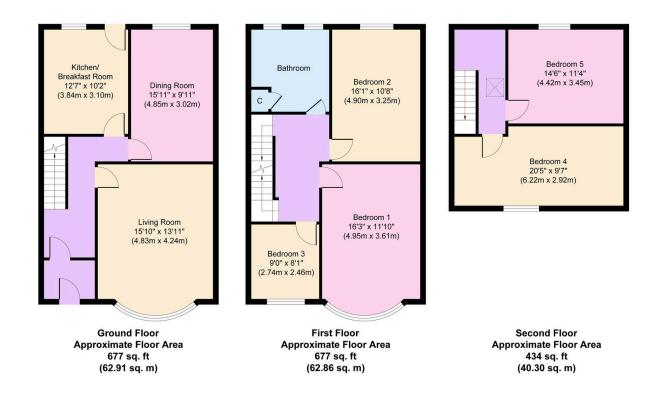

## Wheatland Lane, Wallasey

£179,995 Council Tax Band A EPC Rating F

🍋 5 🚰 1 🚘 2

Beautifully cared for commanding five bedroom family home, being sold with no chain you need to be quick to arrange a viewing! Interior: vestibule, hallway, dining room, living room and kitchen on the ground floor. Off the first-floor landing there are the three bedrooms and family bathroom with a further two bedrooms on the second floor. Complete with uPVC double glazing including new front windows with three years and the rear being fitted a few months ago (both having 10 year guarantee), gas central heating with upgraded combi boiler and front and rear wall insulation. Exterior: sunny rear garden. Contact our office today to organise your viewing!