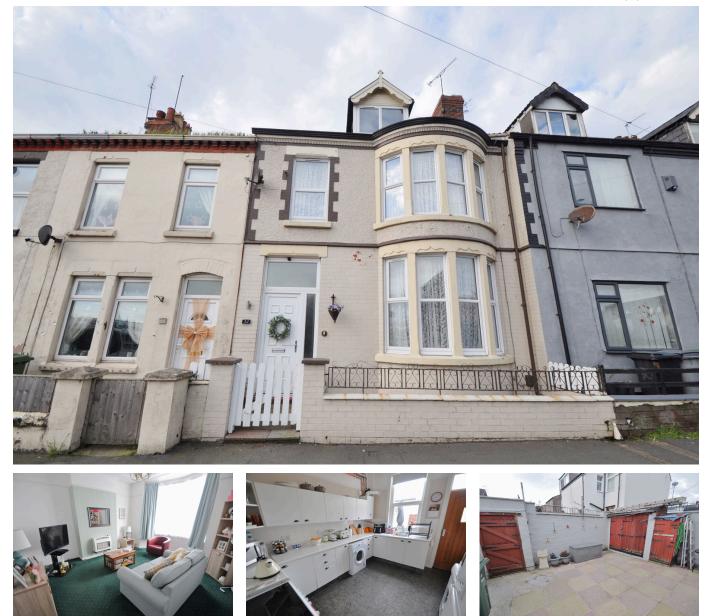

## Wheatland Lane, Wallasey

£179,995 Council Tax Band A EPC Rating F

🍋 5 🚰 1 🚘 2

Beautifully cared for commanding five bedroom family home, being sold with no chain you need to be quick to arrange a viewing! Interior: vestibule, hallway, dining room, living room and kitchen on the ground floor. Off the first-floor landing there are the three bedrooms and family bathroom with a further two bedrooms on the second floor. Complete with uPVC double glazing including new front windows with three years and the rear being fitted a few months ago (both having 10 year guarantee), gas central heating with upgraded combi boiler and front and rear wall insulation. Exterior: sunny rear garden. Contact our office today to organise your viewing!

## **Key Features**

- Five Bed Spacious Home
- Great Location
- EPC Rating F

- Sold With No Chain
- Council Tax Band A
- . .
- •

Copyright V360 Ltd 2024 | www.houseviz.com

100 Wallasey Road Wallasey Merseyside CH44 2AE www.harperandwoods.com sales@harperandwoods.com 0151 639 3399