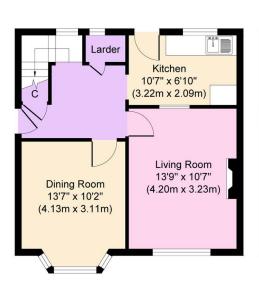

## **Key Features**

- · Three Bed Semi Detached
- EPC Rating D
- · Great Location
- •
- •

- · Sold With No Chain
- · Council Tax Band A
- •
- •
- •

TO THE

Ground Floor Approximate Floor Area 453 sq. ft (42.04 sq. m)