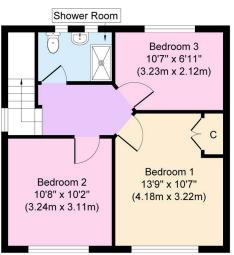

First Floor Approximate Floor Area 443 sq. ft (41.15 sq. m)

Copyright V360 Ltd 2024 | www.houseviz.com