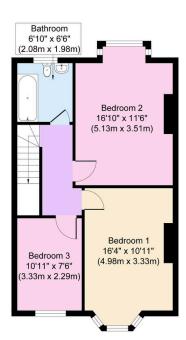

First Floor Approximate Floor Area 556 sq. ft (51.64 sq. m)

Copyright V360 Ltd 2024 | www.houseviz.com