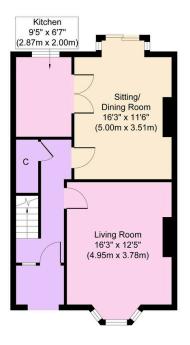

## **Key Features**

- · Three Bedroom Family Home
- · Sunny South Easterly Garden
- · EPC Rating D
- •
- •

- · Tastefully Decorated Throughout
- · Council Tax Band B
- •
- •
- •

Ground Floor Approximate Floor Area 556 sq. ft (51.64 sq. m)