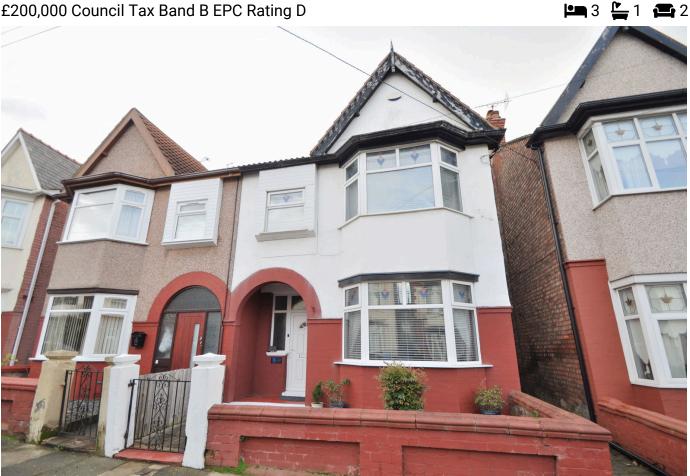

## **Turret Road, Wallasey**

£200,000 Council Tax Band B EPC Rating D

A lovely family home with fantastic south easterly facing garden! Having a welcoming feel from the moment you walk through the door, this three-bedroom home is ideal for a growing family to enjoy and make lots of memories in, for many years to come. Situated near to the amenities in Liscard where there are frequent bus routes, ASDA supermarket and a good range of local shops; there is also a row of convenient shops at the end of the road. Interior: welcoming hallway, living room, dining room and kitchen to the ground floor. Off the first-floor landing there are the three bedrooms and family bathroom. Complete with uPVC double glazing, and gas central heating system. Exterior: sunny rear garden. This wonderful home is a must see, be quick to arrange your viewing today!