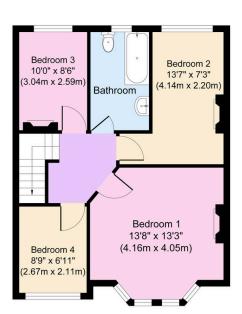

First Floor Approximate Floor Area 543 sq. ft (50.46 sq. m)

Copyright V360 Ltd 2024 | www.houseviz.com