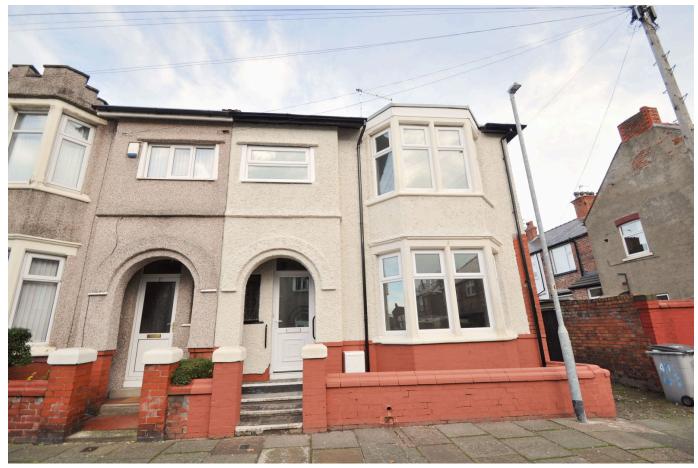

## Edinburgh Road, Wallasey

£205,000 Council Tax Band A EPC Rating F

Beautifully upgraded and much improved family home with that drop in your furniture feel! This four bedroom end row residence boasts a stylish kitchen and bathroom, sunny rear garden plus it is being sold with no chain. Located in central Liscard within easy reach of local shops, amenities and frequent public bus routes, also only a short walk to ASDA supermarket. Well placed for good local schooling especially being in the catchment for Liscard Primary. Good base for commuting. Interior: inviting hallway with doors off to the living room, dining room and well planned modern dining kitchen on the ground floor. Off the first floor landing there are the four bedrooms and family bathroom. Exterior: rear garden which is a real sun trap. Internal inspection is advised to avoid disappointment.