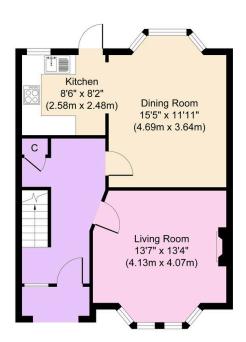

## **Key Features**

- · Four Bed End Row Home
- · Sold With No Chain
- · EPC Rating F
- •
- •

- · Beautifully Upgraded Throughout
- · Council Tax Band A
- •
- •
- •

Ground Floor Approximate Floor Area 554 sq. ft (51.50 sq. m)