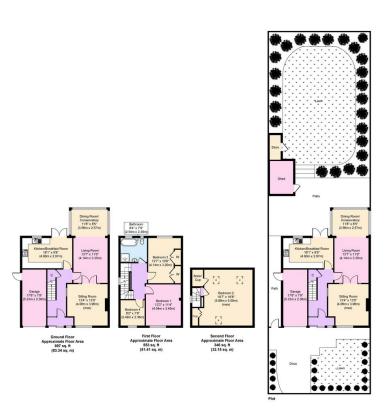

## Saltburn Road, Wallasey

£345,000 Council Tax Band D EPC Rating D

Immaculately kept this four bedroom semi-detached residence is a home you can just move into and start enjoying! Boasting a lovely aspect to the front, driveway, garage and a delightful South facing rear garden, along with a modern kitchen and bathroom, this really ticks all the boxes for a lovely family home! Also being sold with no chain, meaning it should be of particular interest to a first time buyer or someone wanting to be the top of the chain. Interior: porch, hallway, living room, dining room and breakfast kitchen on the ground floor. Off the first floor landing there are the three bedrooms and family bathroom with a further bedroom on the second floor. Complete with uPVC double glazing and gas central heating. Exterior: driveway, garage and sunny rear garden. Viewing is essential!

## **Key Features**

- Four Bedroom Semi Detached
- · Sold With No Chain
- South Facing Garden, Drive and Garage
- · Council Tax Band D

• EPC Rating D

•

•

•

•

Copyright V360 Ltd 2024 | www.houseviz.com