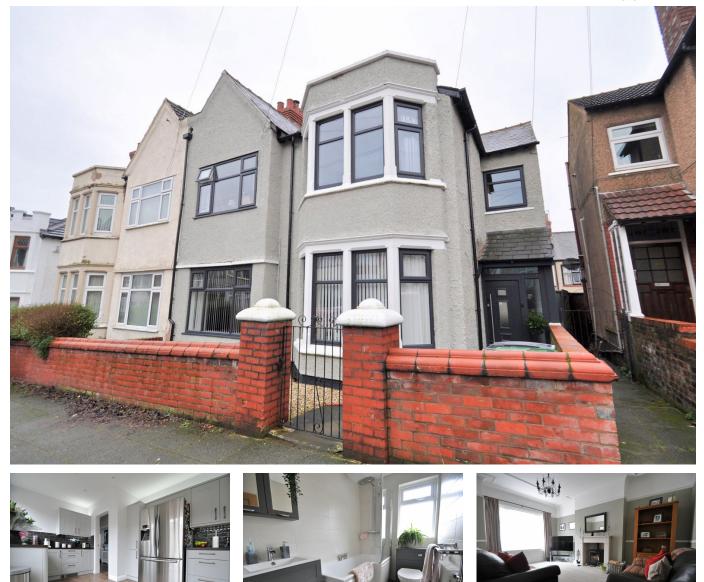

## Dalmorton Road, New Brighton

£325,000 EPC Rating D

**⊨**¶ 4 **⊑** 1 **⊆** 2

Simply stunning! Be quick not to miss out on this fantastic four-bedroom family home which has been tastefully upgraded and cared for throughout; it truly is a credit to its current owners! Set in a great location, this wonderful semi-detached residence boasts some original features with modern upgrades including uPVC double glazing and gas central heating. Near to the good range of amenities and shops in New Brighton including Marine Point. Interior: hallway, utility room, WC, dining/sitting room, living room and stunning modern breakfast kitchen on the ground floor. Off the first-floor landing there are the four bedrooms and superb contemporary family bathroom. Exterior: sunny South Easterly facing rear garden and a pleasant front approach. Be quick!

## **Key Features**

•

- Four Bed Semi Detached
- Superb Bathroom Suite
- EPC Rating D

- Modern Breakfast Kitchen
- Sunny Rear Garden
- •
- . .
- .
- .

Copyright V360 Ltd 2021 | www.houseviz.com

100 Wallasey Road Wallasey Merseyside CH44 2AE www.harperandwoods.com sales@harperandwoods.com 0151 639 3399