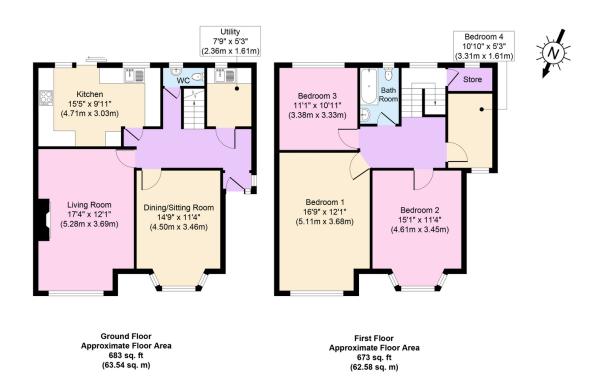

## Dalmorton Road, New Brighton

£325,000 EPC Rating D

**⊨**¶ 4 **⊑** 1 **⊆** 2

Simply stunning! Be quick not to miss out on this fantastic four-bedroom family home which has been tastefully upgraded and cared for throughout; it truly is a credit to its current owners! Set in a great location, this wonderful semi-detached residence boasts some original features with modern upgrades including uPVC double glazing and gas central heating. Near to the good range of amenities and shops in New Brighton including Marine Point. Interior: hallway, utility room, WC, dining/sitting room, living room and stunning modern breakfast kitchen on the ground floor. Off the first-floor landing there are the four bedrooms and superb contemporary family bathroom. Exterior: sunny South Easterly facing rear garden and a pleasant front approach. Be quick!