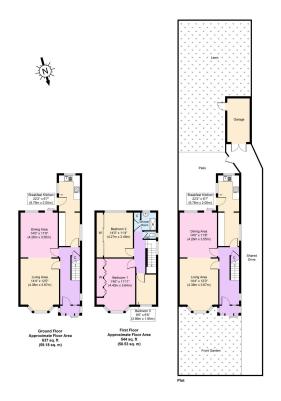

## Pennine Road, Wallasey

£240,000 Council Tax Band B EPC Rating D

🍋 3 🚰 1 🚘 2

What a fantastic three-bedroom semi-detached residence which would make a great family home, especially with having a large South facing garden, shared driveway and garage. Situated in a great location, just a short walk to either Liscard or Wallasey Village where there are plenty of shops and amenities including local schooling and commuter links. Interior: inviting hallway, living room, dining room and kitchen on the ground floor. Off the first-floor landing there are the three bedrooms and shower room with separate WC. Complete with mainly uPVC double glazing and gas central heating. Exterior: delightful south facing rear garden, shared driveway leading to the garage. Be quick to view; call our office today!

## **Key Features**

- Three Bed Semi Detached Home
- Fantastic Location
- EPC Rating D

- Shared Driveway, and Large South Facing Garden
- Council Tax Band B
- •
- •

Copyright V360 Ltd 2024 | www.houseviz.com