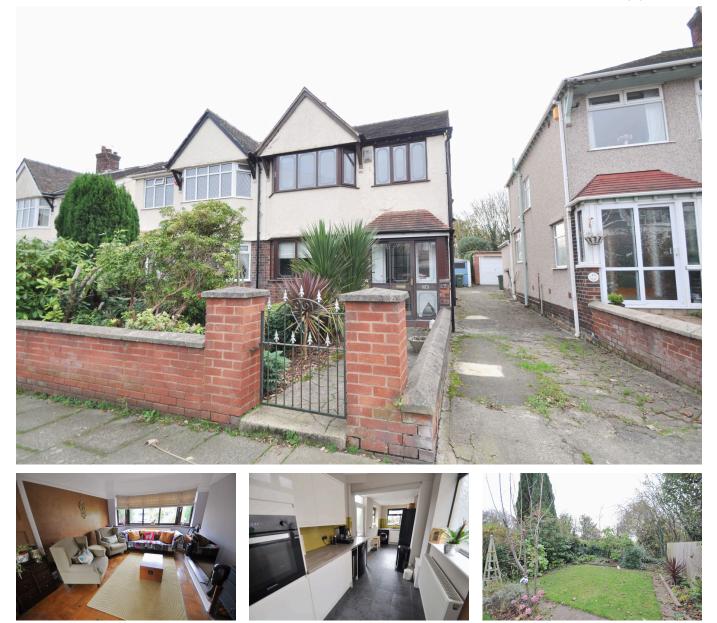

## Pennine Road, Wallasey

£240,000 Council Tax Band B EPC Rating D

🍋 3 🚰 1 🚘 2

What a fantastic three-bedroom semi-detached residence which would make a great family home, especially with having a large South facing garden, shared driveway and garage. Situated in a great location, just a short walk to either Liscard or Wallasey Village where there are plenty of shops and amenities including local schooling and commuter links. Interior: inviting hallway, living room, dining room and kitchen on the ground floor. Off the first-floor landing there are the three bedrooms and shower room with separate WC. Complete with mainly uPVC double glazing and gas central heating. Exterior: delightful south facing rear garden, shared driveway leading to the garage. Be quick to view; call our office today!

## **Key Features**

- Three Bed Semi Detached Home
- Fantastic Location
- EPC Rating D

- Shared Driveway, and Large South Facing Garden
- Council Tax Band B
- •
- •

Copyright V360 Ltd 2024 | www.houseviz.com