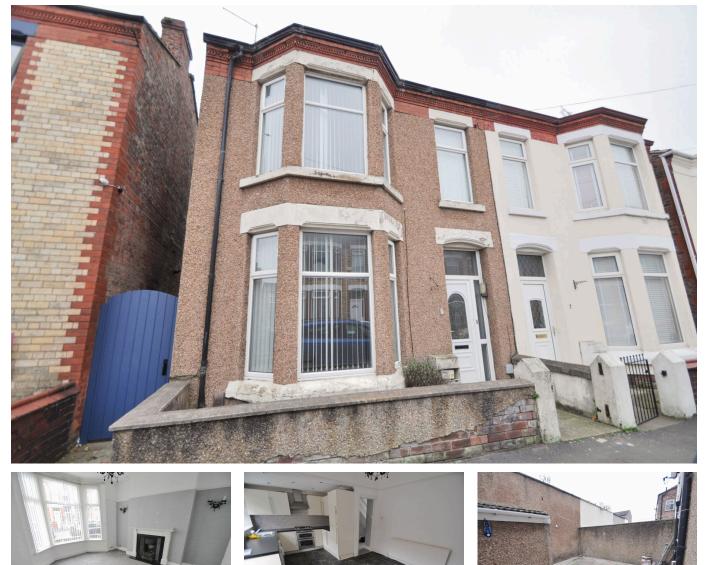

## Seaview Avenue, Wallasey

£145,000 Council Tax Band A EPC Rating E

🍋 3 💾 1 🚘 2

What a fantastic opportunity for a first-time buyer who is looking to put their own stamp on a property! This three bedroom semi detached home, although in need of a little TLC and upgrading is parts, could be a home you can enjoy for many years to come! Also, a perfect property for a buy to let investor as it would make a great rental property. Situated just a very short walk into Liscard, where you can find a great range of services and amenities including shops, post office and excellent local schooling. Frequent bus routes. Interior: hallway, living room, dining room, and kitchen on the ground floor. Off the first-floor landing there are the three bedrooms and bathroom. Complete with uPVC double glazing and gas central heating. Exterior: courtyard garden. Being sold with no chain, do not delay!

## **Key Features**

•

- Three Bed Semi Detached Home
- Great Central Location
- EPC Rating E

- Sold With No Chain
- Council Tax Band A

Kitchen Bath 8'10" x 6'9" Room Bedroom 2 Dining Room (2.68m x 2.06m) 12'4" x 12'2" 12'0" x 11'2" (3.75m x 3.72m) (3.65m x 3.41m) С Bedroom 1 Living Room 14'3" x 12'4" 14'4" x 12'4" (4.35m x 3.75m) (4.37m x 3.76m) Bedroom 3 8'1" x 6'11" (2.46m x 2.12m) **First Floor Ground Floor Approximate Floor Area Approximate Floor Area** 457 sq. ft 457 sq. ft (42.43 sq. m) (42.43 sq. m)