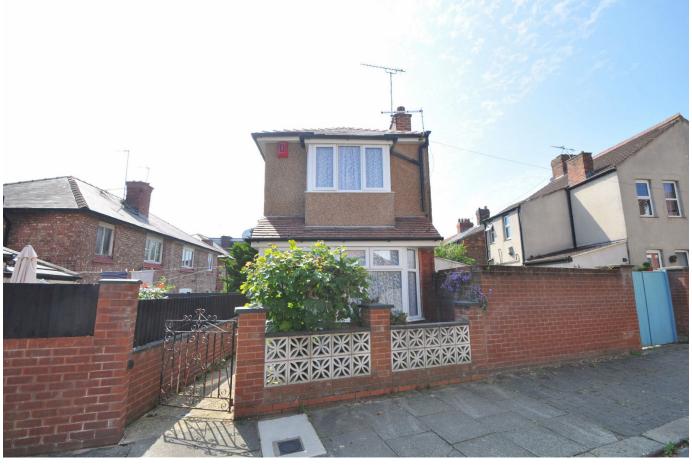

## Sudworth Road, Wallasey

£175,000 EPC Rating E Council Tax Band C

Being sold with no chain, this three bedroom semi detached residence is in need of some upgrading in parts but already boasts a sunny rear garden, uPVC double glazing and gas central heating system. This would be an ideal purchase for a first time buyer wanting to put their own stamp on their first home! Set in a great location not far from the services and amenities in New Brighton including shops, post office, supermarket, cinema and restaurant chains. Interior: hallway, living room, dining room and kitchen on the ground floor. Off the first floor landing there are the three bedrooms and bathroom. Exterior: rear garden and front area. Internal inspection is highly recommended to appreciate in full; do not delay!

## **Key Features**

| Three Bed Detached Home | <ul> <li>Two Reception Rooms</li> </ul> |
|-------------------------|-----------------------------------------|
| Some Upgrading Required | Council Tax Band C                      |
| EPC Rating E            | •                                       |
|                         | •                                       |
| •                       | •                                       |
|                         |                                         |
|                         |                                         |
|                         |                                         |
|                         |                                         |
|                         |                                         |
|                         |                                         |
|                         |                                         |
|                         |                                         |
|                         |                                         |
|                         |                                         |