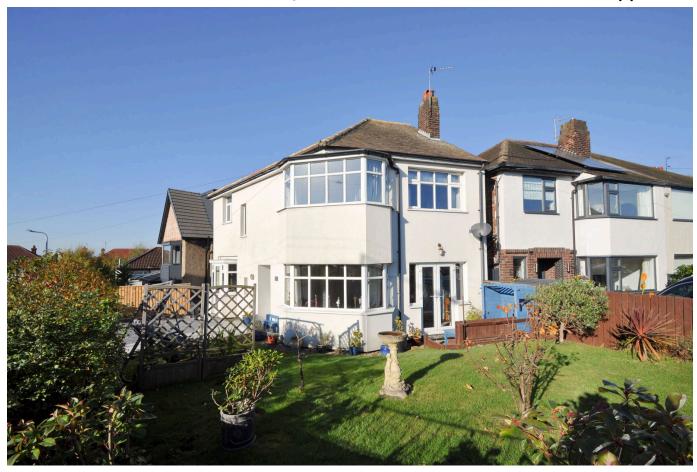

## Clare Way, Wallasey

£380,000 Council Tax Band D EPC Rating D

Stunning and immaculately upgraded three/four bedroom detached home is set on a spacious corner plot meaning there is plenty of outside space too, including a driveway and surrounding gardens. This fantastic home with equally fantastic views, also benefits from a converted garage which would be great as an office or gym, along with an additional courtyard room with WC. Set in a prime area not far from the amenities in both Liscard and Wallasey Village. Interior: hallway, WC, living room, dining room, and kitchen on the ground floor. Off the first floor landing there are the three bedrooms, and bathroom plus laundry room. Complete with uPVC double glazing and gas central heating. Exterior: surrounding gardens, converted garage, courtyard room and off road parking. No ongoing chain!