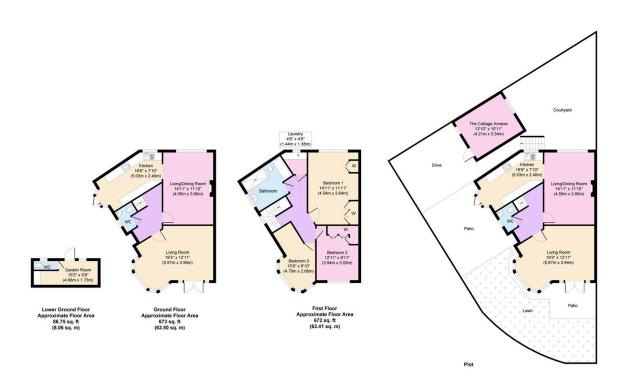

## Clare Way, Wallasey

£380,000 Council Tax Band D EPC Rating D

Stunning and immaculately upgraded three/four bedroom detached home is set on a spacious corner plot meaning there is plenty of outside space too, including a driveway and surrounding gardens. This fantastic home with equally fantastic views, also benefits from a converted garage which would be great as an office or gym, along with an additional courtyard room with WC. Set in a prime area not far from the amenities in both Liscard and Wallasey Village. Interior: hallway, WC, living room, dining room, and kitchen on the ground floor. Off the first floor landing there are the three bedrooms, and bathroom plus laundry room. Complete with uPVC double glazing and gas central heating. Exterior: surrounding gardens, converted garage, courtyard room and off road parking. No ongoing chain!