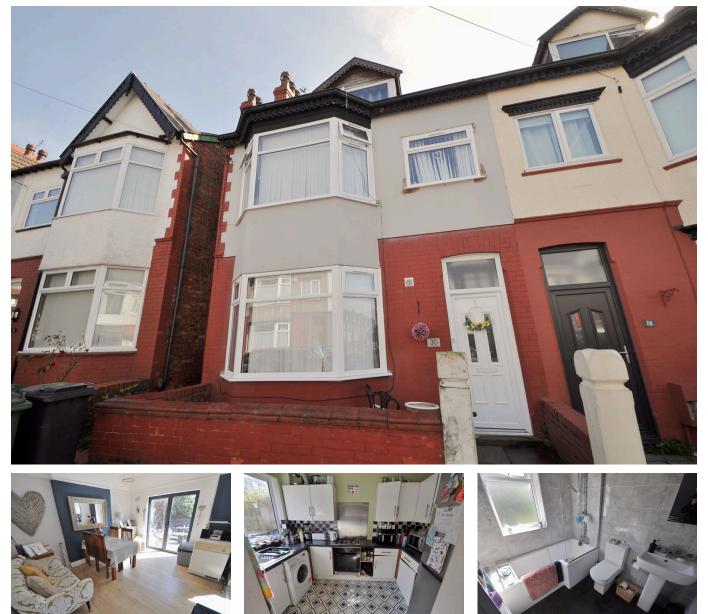

## Castle Road, Wallasey

£215,000 Council Tax Band B EPC Rating E

🍋 4 🖳 1 🚘 2

Set in a popular location, this four bedroom semi-detached property is spacious, full of character and well-maintained throughout; making it a lovely family home especially with the sunny garden to the rear. Only a short walk to the amenities in Liscard including frequent public transport links, ASDA supermarket and a good range of shops. Well placed for great local schooling and just a short drive to the M53 motorway and Liverpool tunnel entrance. Interior: hallway, living room, dining room, and kitchen on the ground floor. On the first floor there are the three bedrooms and family bathroom, and a further bedroom to the top floor. Exterior: sunny rear garden. Complete with uPVC double glazing and central heating system. Internal inspection is highly recommended; be quick!

## **Key Features**

- Four Bed Semi Detached Home
- Sunny Garden
- EPC Rating E

- uPVC Dbl Glazing and GCH
- Council Tax Band B
- . .
- . .

Copyright V360 Ltd 2024 | www.houseviz.com

100 Wallasey Road Wallasey Merseyside CH44 2AE www.harperandwoods.com sales@harperandwoods.com 0151 639 3399