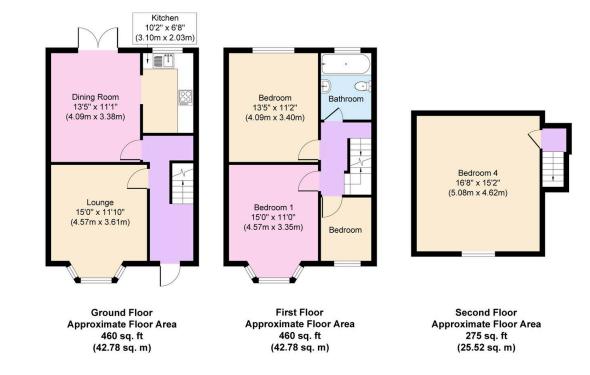

## Castle Road, Wallasey

£215,000 Council Tax Band B EPC Rating E

🍋 4 🖳 1 🚘 2

Set in a popular location, this four bedroom semi-detached property is spacious, full of character and well-maintained throughout; making it a lovely family home especially with the sunny garden to the rear. Only a short walk to the amenities in Liscard including frequent public transport links, ASDA supermarket and a good range of shops. Well placed for great local schooling and just a short drive to the M53 motorway and Liverpool tunnel entrance. Interior: hallway, living room, dining room, and kitchen on the ground floor. On the first floor there are the three bedrooms and family bathroom, and a further bedroom to the top floor. Exterior: sunny rear garden. Complete with uPVC double glazing and central heating system. Internal inspection is highly recommended; be quick!