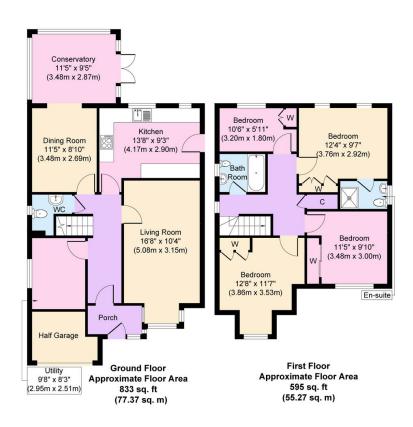

## **Epsom Road, Moreton**

£350,000 Council Tax Band D EPC Rating C

A stunning transformation! A true credit to its current owners, this immaculately presented and much improved, four-bedroom, two-bathroom, detached residence would make a perfect family home. Being in a prime area near to local amenities and frequent public transport links especially Leasowe train station. Interior: porch, hallway, WC, utility, living room, dining room and stylish new kitchen plus conservatory with new insulated roof on the ground floor. Off the first floor landing there is the en-suite master bedroom, three further bedrooms and family bathroom. Exterior: sunny rear garden, garage for storage and ample parking. Complete with double glazing and gas central heating with new Baxi boiler. This wonderful home is one not to be passed by!