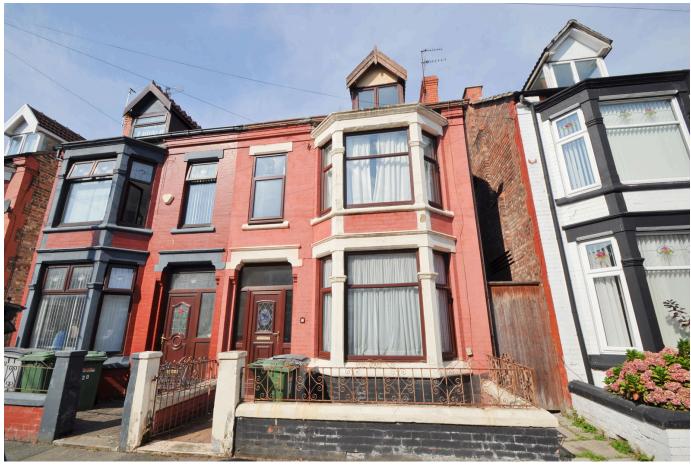

## Rivington Road, Wallasey

£130,000 Council Tax Band A EPC Rating D

Sold with no chain, this four bedroom semi detached home set across three floors is ready for you to put your own stamp on! Having partial double glazing and gas central heating system, this property is in need of some modernisation but could be a fantastic family home or equally a great investment for a landlord. Set in a convenient area near to the amenities in both Poulton and Liscard including Central Park, Tesco Express and frequent public bus links. Interior: hallway, living room, sitting room and dining kitchen on the ground floor. Off the spacious first floor landing there are the three bedrooms and bathroom, with a further bedroom upstairs. Exterior: pleasant rear courtyard. Complete with partial uPVC double glazing and gas central heating system. Viewing is absolutely essential!