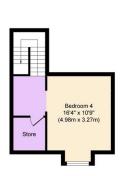

First Floor Approximate Floor Area 668 sq. ft (62.10 sq. m)

Second Floor Approximate Floor Are 273 sq. ft

Copyright V360 Ltd 2024 | www.houseviz.com