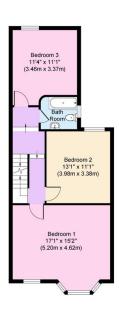

First Floor Approximate Floor Area 668 sq. ft (62.10 sq. m)

Second Floor Approximate Floor Are 273 sq. ft

Copyright V360 Ltd 2024 | www.houseviz.com