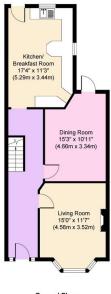

## **Key Features**

- Four Bed Semi Detached
- In Need of Upgrading
- · EPC Rating D
- •
- •

- · Sold With No Chain
- · Council Tax Band A
- •
- •
- •

Ground Floor Approximate Floor Area 668 sq. ft (62.10 sq. m)