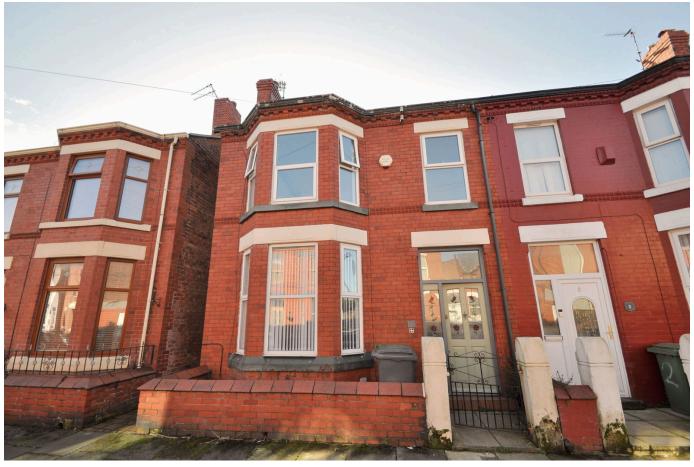

## Glencoe Road, Wallasey

£179,995 Council Tax Band A EPC Rating D

Ready for you to drop in your furniture and start enjoying! This freshly decorated and newly carpeted three bedroom, semi detached home would make an excellent family home. Being sold with no chain this property would be an ideal starter home for first time buyers. Situated in a great location, just a short walk to the good range of shops and amenities in Liscard including frequent bus routes direct to Liverpool, Birkenhead and New Brighton. Well placed for Central Park. Interior: welcoming entrance hallway, living room, dining room and kitchen on the ground floor. Off the first-floor landing there are the three bedrooms and family bathroom. Complete with uPVC double glazing and gas central heating system. Exterior: paved sunny rear garden. It really is a must see so do not delay!