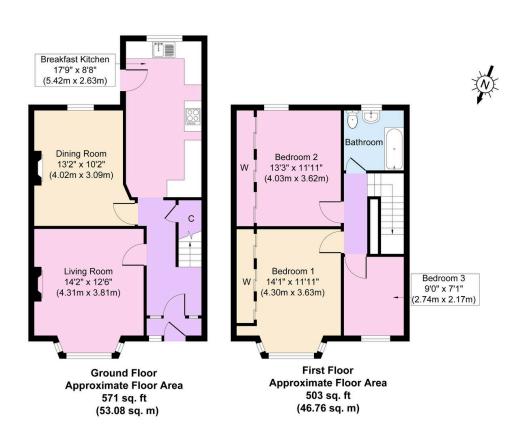

## Glencoe Road, Wallasey

£179,995 Council Tax Band A EPC Rating D

Ready for you to drop in your furniture and start enjoying! This freshly decorated and newly carpeted three bedroom, semi detached home would make an excellent family home. Being sold with no chain this property would be an ideal starter home for first time buyers. Situated in a great location, just a short walk to the good range of shops and amenities in Liscard including frequent bus routes direct to Liverpool, Birkenhead and New Brighton. Well placed for Central Park. Interior: welcoming entrance hallway, living room, dining room and kitchen on the ground floor. Off the first-floor landing there are the three bedrooms and family bathroom. Complete with uPVC double glazing and gas central heating system. Exterior: paved sunny rear garden. It really is a must see so do not delay!