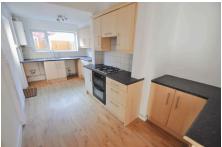

## Glencoe Road, Wallasey

£179,995 Council Tax Band A EPC Rating D

Ready for you to drop in your furniture and start enjoying! This freshly decorated and newly carpeted three bedroom, semi detached home would make an excellent family home. Being sold with no chain this property would be an ideal starter home for first time buyers. Situated in a great location, just a short walk to the good range of shops and amenities in Liscard including frequent bus routes direct to Liverpool, Birkenhead and New Brighton. Well placed for Central Park. Interior: welcoming entrance hallway, living room, dining room and kitchen on the ground floor. Off the first-floor landing there are the three bedrooms and family bathroom. Complete with uPVC double glazing and gas central heating system. Exterior: paved sunny rear garden. It really is a must see so do not delay!