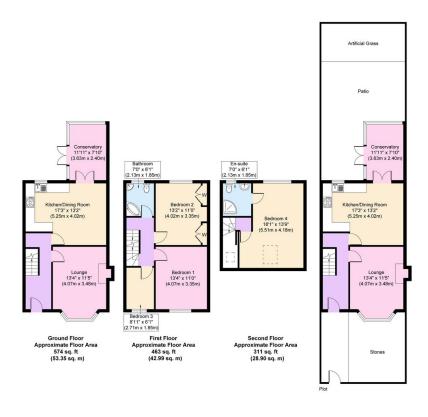

## Valkyrie Road, Wallasey

£210,000 Council Tax Band A EPC Rating D

This beautifully maintained mid row property with a loft conversion means it is set over three floors incorporating four bedrooms, two bathrooms and a conservatory; it would make a superb home for a growing family – it is ready to just drop in your furniture and start enjoying. Interior: welcoming hallway, living room, open plan kitchen/dining room and conservatory on the ground floor. Off the first-floor landing there are three bedrooms and bathroom. The fourth bedroom with en-suite shower room can be found on the upper floor. Complete with uPVC double glazing and gas central heating system. Exterior: sunny South West facing rear garden. Be quick to view this lovely home!

## **Key Features**

- · Four Bedroom Mid Row
- · EPC Rating D
- · Sunny Rear Garden
- •
- •

- · Council Tax Band A
- · A Must See
- · Two Bathrooms & Loft Conversion

•

•

Copyright V360 Ltd 2024 | www.houseviz.com