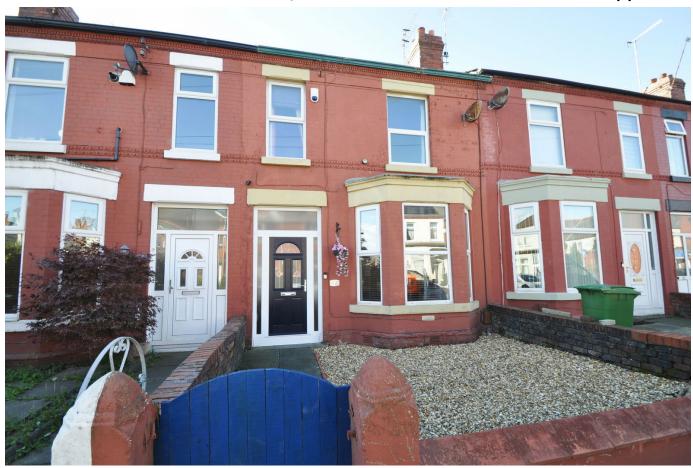

## Valkyrie Road, Wallasey

£210,000 Council Tax Band A EPC Rating D

This beautifully maintained mid row property with a loft conversion means it is set over three floors incorporating four bedrooms, two bathrooms and a conservatory; it would make a superb home for a growing family – it is ready to just drop in your furniture and start enjoying. Interior: welcoming hallway, living room, open plan kitchen/dining room and conservatory on the ground floor. Off the first-floor landing there are three bedrooms and bathroom. The fourth bedroom with en-suite shower room can be found on the upper floor. Complete with uPVC double glazing and gas central heating system. Exterior: sunny South West facing rear garden. Be quick to view this lovely home!