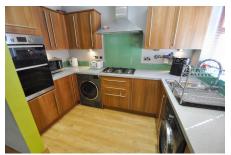

## Valkyrie Road, Wallasey

£210,000 Council Tax Band A EPC Rating D

This beautifully maintained mid row property with a loft conversion means it is set over three floors incorporating four bedrooms, two bathrooms and a conservatory; it would make a superb home for a growing family – it is ready to just drop in your furniture and start enjoying. Interior: welcoming hallway, living room, open plan kitchen/dining room and conservatory on the ground floor. Off the first-floor landing there are three bedrooms and bathroom. The fourth bedroom with en-suite shower room can be found on the upper floor. Complete with uPVC double glazing and gas central heating system. Exterior: sunny South West facing rear garden. Be quick to view this lovely home!