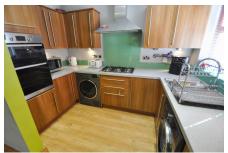

## Valkyrie Road, Wallasey

£220,000 Council Tax Band A EPC Rating D

This beautifully maintained mid row property with a loft conversion means it is set over three floors incorporating four bedrooms, two bathrooms and a conservatory; it would make a superb home for a growing family – it is ready to just drop in your furniture and start enjoying! Located in the centre of Liscard so near to services and amenities including frequent bus routes to New Brighton, Birkenhead and Liverpool on nearby Wallasey Road. Interior: welcoming hallway, living room, open plan kitchen/dining room and conservatory on the ground floor. Off the first-floor landing there are three bedrooms and bathroom. The fourth bedroom with en-suite shower room can be found on the upper floor. Complete with uPVC double glazing and gas central heating system. Exterior: sunny South West facing rear garden. Be quick to view this lovely home!