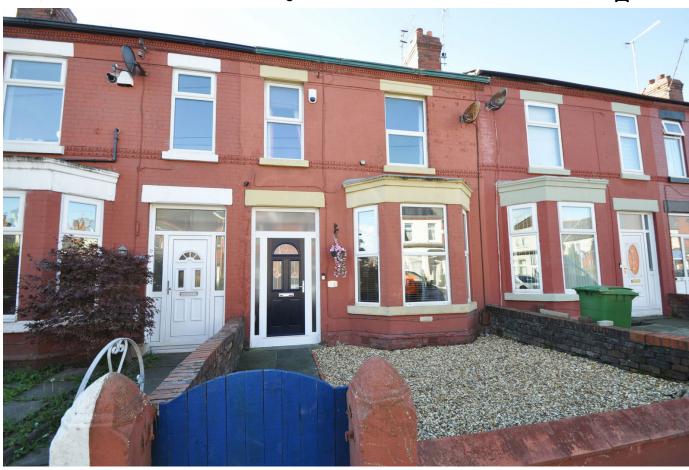

## Valkyrie Road, Wallasey

£220,000 Council Tax Band A EPC Rating D

This beautifully maintained mid row property with a loft conversion means it is set over three floors incorporating four bedrooms, two bathrooms and a conservatory; it would make a superb home for a growing family – it is ready to just drop in your furniture and start enjoying! Located in the centre of Liscard so near to services and amenities including frequent bus routes to New Brighton, Birkenhead and Liverpool on nearby Wallasey Road. Interior: welcoming hallway, living room, open plan kitchen/dining room and conservatory on the ground floor. Off the first-floor landing there are three bedrooms and bathroom. The fourth bedroom with en-suite shower room can be found on the upper floor. Complete with uPVC double glazing and gas central heating system. Exterior: sunny South West facing rear garden. Be quick to view this lovely home!