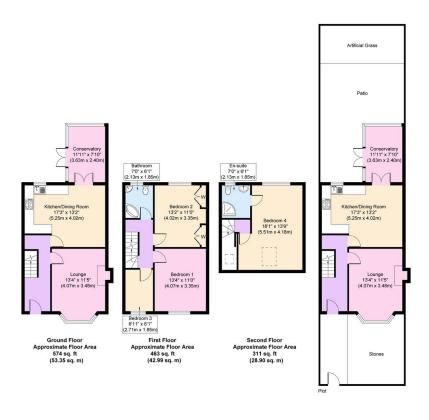

## Valkyrie Road, Wallasey

£220,000 Council Tax Band A EPC Rating D

This beautifully maintained mid row property with a loft conversion means it is set over three floors incorporating four bedrooms, two bathrooms and a conservatory; it would make a superb home for a growing family – it is ready to just drop in your furniture and start enjoying! Located in the centre of Liscard so near to services and amenities including frequent bus routes to New Brighton, Birkenhead and Liverpool on nearby Wallasey Road. Interior: welcoming hallway, living room, open plan kitchen/dining room and conservatory on the ground floor. Off the first-floor landing there are three bedrooms and bathroom. The fourth bedroom with en-suite shower room can be found on the upper floor. Complete with uPVC double glazing and gas central heating system. Exterior: sunny South West facing rear garden. Be quick to view this lovely home!