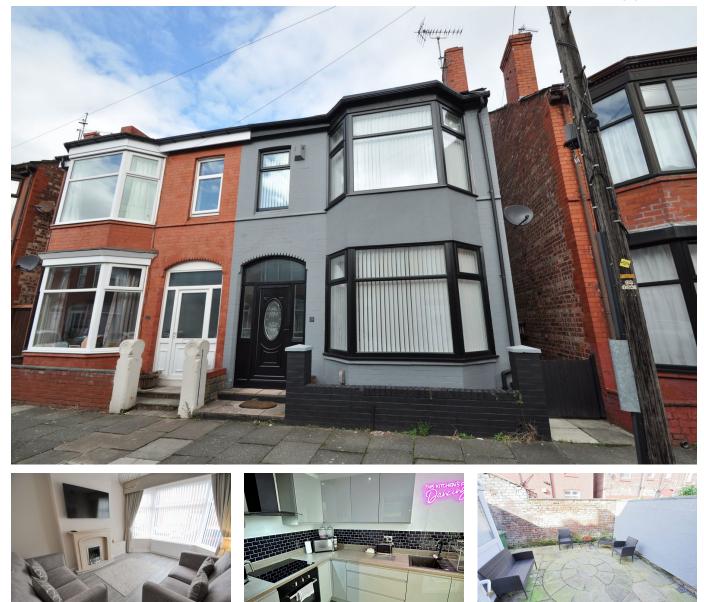

## Strathcona Road, Wallasey

£200,000 Council Tax Band A EPC Rating D

🍋 3 💾 1 🚘 2

What a beautifully presented family home this is! This three-bedroom, semi-detached home is tastefully decorated and modernised to a high standard throughout; and it is definitely one you can drop your furniture in to and enjoy for many years to come! Interior: hallway, living room, dining open plan to the stylish kitchen and utility room on the ground floor. Off the first-floor landing there are the three bedrooms and refitted shower room. Complete with uPVC double glazing and gas central heating system. Exterior: lovely sunny rear garden. Be quick to not miss out!

## **Key Features**

- Three Bedroom Semi Detached Family Home
- · Stylish Kitchen and Bathroom
- EPC Rating D

- Beautifully Presented Throughout
- Council Tax Band A
- •
- . .

Copyright V360 Ltd 2022 | www.houseviz.com