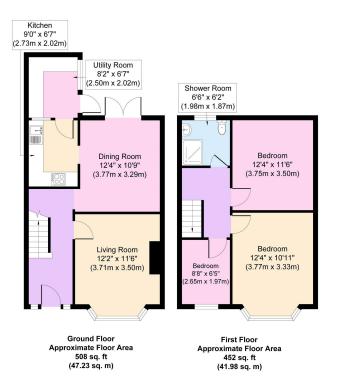

## Strathcona Road, Wallasey

£200,000 Council Tax Band A EPC Rating D

🍋 3 💾 1 🚘 2

What a beautifully presented family home this is! This three-bedroom, semi-detached home is tastefully decorated and modernised to a high standard throughout; and it is definitely one you can drop your furniture in to and enjoy for many years to come! Interior: hallway, living room, dining open plan to the stylish kitchen and utility room on the ground floor. Off the first-floor landing there are the three bedrooms and refitted shower room. Complete with uPVC double glazing and gas central heating system. Exterior: lovely sunny rear garden. Be quick to not miss out!