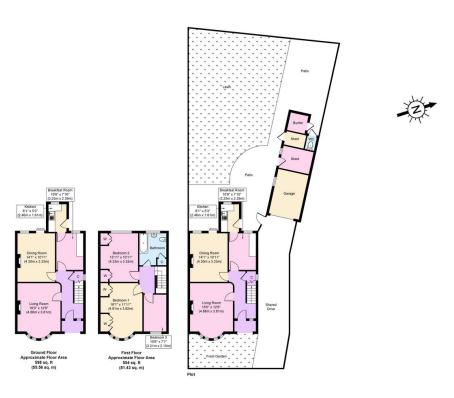

## Winchester Drive, Wallasey

£250,000 Council Tax Band C EPC Rating D

A delightful three-bedroom family home which has been well cared for throughout, needing a little upgrading but very much a home you could move into and upgrade over the years, especially as it benefits from a shared driveway, garage and fantastic rear gardens. A short walk into Liscard where there are plenty of services. Interior: hallway, living room, dining room and breakfast room open plan to kitchen on the ground floor. Off the first floor landing there are three bedrooms and a modern bathroom. Complete with uPVC double glazing and gas central heating. Exterior: lovely rear garden, shared driveway and garage. Sold with no chain; be quick!