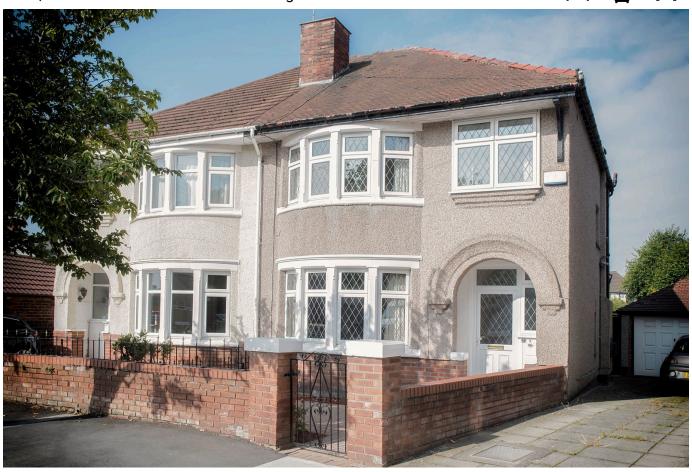

## Winchester Drive, Wallasey

£250,000 Council Tax Band C EPC Rating D

A delightful three-bedroom family home which has been well cared for throughout, needing a little upgrading but very much a home you could move into and upgrade over the years, especially as it benefits from a shared driveway, garage and fantastic rear gardens. A short walk into Liscard where there are plenty of services. Interior: hallway, living room, dining room and breakfast room open plan to kitchen on the ground floor. Off the first floor landing there are three bedrooms and a modern bathroom. Complete with uPVC double glazing and gas central heating. Exterior: lovely rear garden, shared driveway and garage. Sold with no chain; be quick!