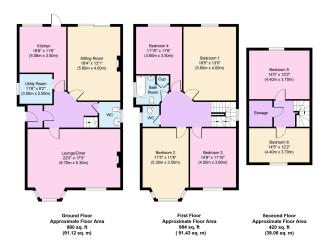

## **Ennerdale Road, Wallasey**

£435,000 Council Tax Rating D EPC Rating F

This commanding six-bedroom detached residence is bursting with period character and original features throughout; it has been immaculately looked after by the current owners. You really do have to cross the threshold to see what this beautiful home has to offer. Situated in a prime residential area not far from the great range of amenities in New Brighton, Marine Point and the Victoria Quarter. Interior: porch, hallway, WC, entertaining lounge, sitting room, utility room and kitchen on the ground floor level. To the first floor there are four bedrooms, a bathroom and separate WC. The upper floor has two further bedrooms. Complete with gas central heating system and uPVC double glazing. Exterior: good sized rear garden and a well-maintained front garden also. Viewing is a must; contact our team today! EPC Rating F.