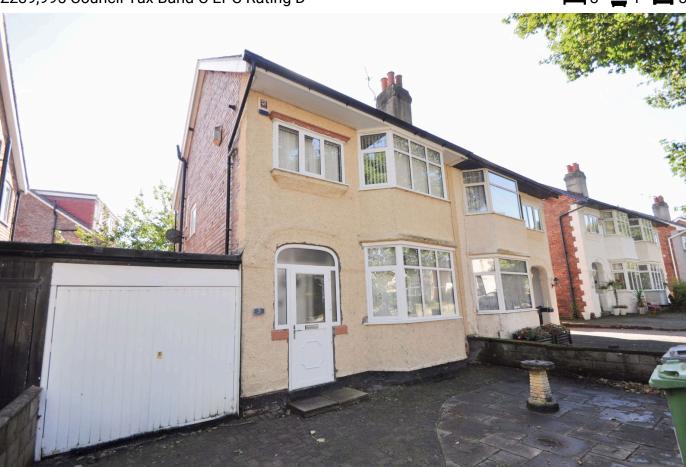

## Kingswood Boulevard, Bebington

£239,995 Council Tax Band C EPC Rating D

With a lovely welcoming feel throughout this spacious three-bedroom semi detached residence has a sunny rear garden, driveway and garage. Although it would benefit from some upgrading in parts, with a little imagination it could be brought back to its former glory as an excellent home large enough for a family! Set in a great location with a good range of surrounding services and amenities, including shops and restaurants close by. Interior: hallway, living room, dining room and kitchen plus breakfast room on the ground floor. Off the first-floor landing there are the three bedrooms, and shower room. Exterior: aforementioned sunny rear garden, driveway and garage. Sold with no chain, internal inspection is highly recommended!