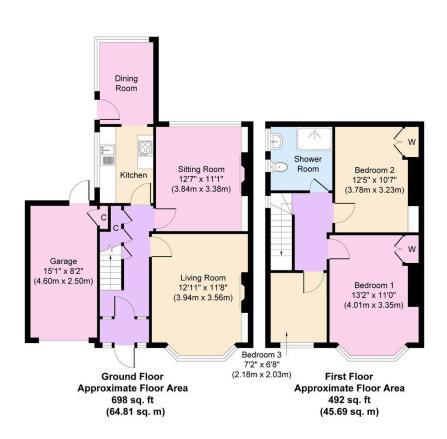

## Kingswood Boulevard, Bebington

£239,995 Council Tax Band C EPC Rating D

With a lovely welcoming feel throughout this spacious three-bedroom semi detached residence has a sunny rear garden, driveway and garage. Although it would benefit from some upgrading in parts, with a little imagination it could be brought back to its former glory as an excellent home large enough for a family! Set in a great location with a good range of surrounding services and amenities, including shops and restaurants close by. Interior: hallway, living room, dining room and kitchen plus breakfast room on the ground floor. Off the first-floor landing there are the three bedrooms, and shower room. Exterior: aforementioned sunny rear garden, driveway and garage. Sold with no chain, internal inspection is highly recommended!