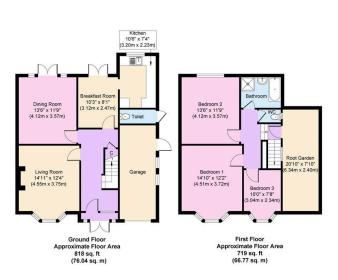

## **Asbury Road, Wallasey**

£289,995 Council Tax Band C EPC Rating D

With a real welcoming feel throughout, this much loved three bedroom semi-detached residence boasts a sunny rear garden, off road parking and garage, making it an ideal home for a growing family! Also having the benefit of being sold with no chain plus a balcony area above the garage which some people in the street have extended into another bedroom. In the catchment area for Greenleas Primary School. Interior: hallway, living room, dining room, breakfast room and kitchen on the ground floor. Off the first floor landing there are the three bedrooms and bathroom with separate WC. Complete with uPVC double glazing and gas central heating system. Exterior: delightful rear garden, garage, paved driveway and front garden area. Viewing is essential!