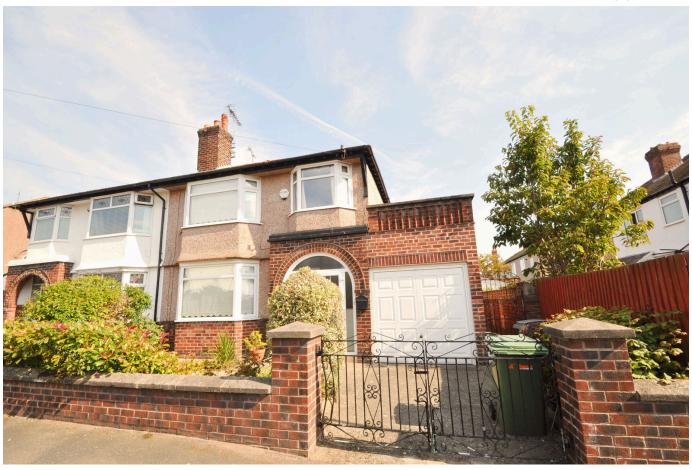

## **Asbury Road, Wallasey**

£289,995 Council Tax Band C EPC Rating D

With a real welcoming feel throughout, this much loved three bedroom semi-detached residence boasts a sunny rear garden, off road parking and garage, making it an ideal home for a growing family! Also having the benefit of being sold with no chain plus a balcony area above the garage which some people in the street have extended into another bedroom. In the catchment area for Greenleas Primary School. Interior: hallway, living room, dining room, breakfast room and kitchen on the ground floor. Off the first floor landing there are the three bedrooms and bathroom with separate WC. Complete with uPVC double glazing and gas central heating system. Exterior: delightful rear garden, garage, paved driveway and front garden area. Viewing is essential!