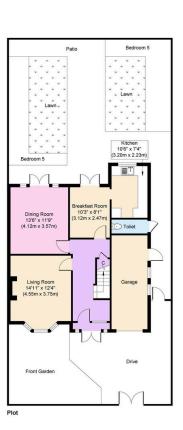

## **Asbury Road, Wallasey**

£289,995 Council Tax Band C EPC Rating D

With a real welcoming feel throughout, this much loved three bedroom semi-detached residence boasts a sunny rear garden, off road parking and garage, making it an ideal home for a growing family! Also having the benefit of being sold with no chain plus a balcony area above the garage which some people in the street have extended into another bedroom. In the catchment area for Greenleas Primary School. Interior: hallway, living room, dining room, breakfast room and kitchen on the ground floor. Off the first floor landing there are the three bedrooms and bathroom with separate WC. Complete with uPVC double glazing and gas central heating system. Exterior: delightful rear garden, garage, paved driveway and front garden area. Viewing is essential!