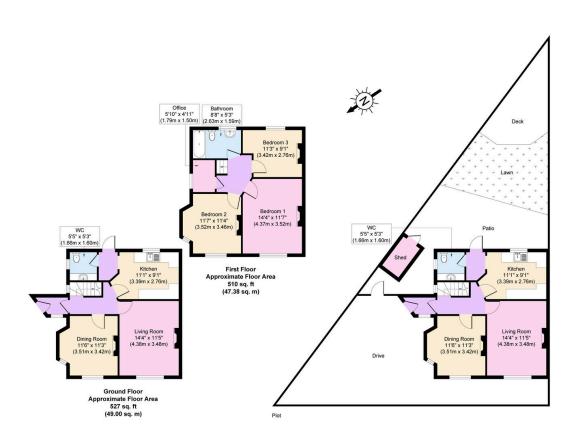

## **Burns Avenue, Wallasey**

£230,000 Council Tax Band A EPC Rating F

What a lovely family home full of original features with tasteful upgrades too! This beautiful three-bedroom, (with additional office/dressing room) detached residence boasts downstairs WC and utility, off road parking and sunny south westerly garden making it absolutely ideal for a family to move into! Located in a convenient area just a short walk to the local shops and amenities in Liscard including frequent bus routes to New Brighton, Birkenhead and Liverpool on nearby Seaview Road. Interior: hallway, living room, dining room and kitchen on the ground floor. Off the first-floor landing there are the three bedrooms, dressing room and bathroom. Complete with uPVC double glazing and gas central heating system. Exterior: sunny rear garden and driveway. A must see!

## **Key Features**

- · Three Bed Detached Home
- · Downstairs WC and Utility
- EPC Rating F
- •
- •

- · South Facing Garden and Off Rd Parking
- · Council Tax Band A
- .
- •
- •

Copyright V360 Ltd 2024 | www.houseviz.com