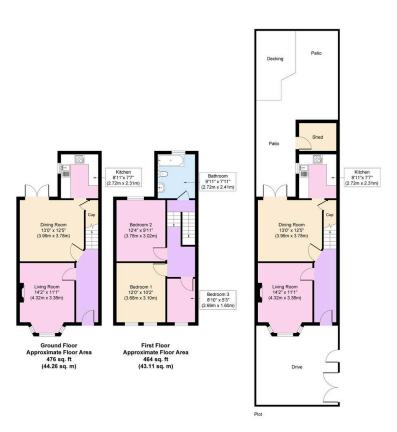

## **Clwyd Street, Wallasey**

£189,995 Council Tax Band A EPC Rating E

Be quick not to miss this delightful and deceptively spacious three bedroom mid row residence, with a real warming feel from the moment you cross the threshold. Being sold with no chain and keeping some original features but with modern upgrades in places, this property would make an excellent family home. Situated only a short walk to handy corner shops, Vale Park, the promenade and good bus routes direct to Liverpool and Birkenhead. Interior: inviting hallway, living room, dining room and kitchen on the ground floor level. Off the first floor split level landing there are the three bedrooms, and family bathroom. Complete with gas central heating and uPVC double glazing. Exterior: rear courtyard garden and driveway to the front. Viewing is highly recommended.

## **Key Features**

- · Three Bed End Row Home
- EPC Rating E

· Off Road Parking

- •

- · Sold with No Chain
- · Council Tax Band A
- .
- .
- •