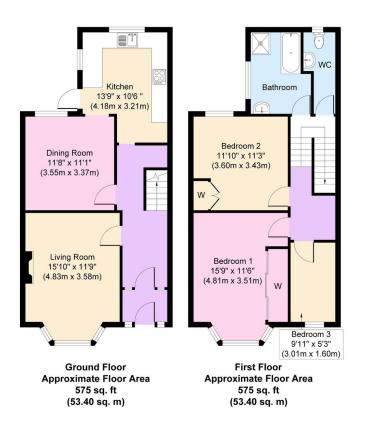

## St. Elmo Road, Wallasey

£160,000 Council Tax Band A EPC Rating C

🍋 3 🚰 1 🚘 2

If you are looking for somewhere to drop in your furniture and start enjoying, then surely this is the place for you! Interior: inviting hallway, living room, dining room and kitchen on the ground floor. Off the first floor landing there are the three bedrooms, with the master offering views towards the new Bramley Moore Everton stadium, and family bathroom with separate WC. Exterior: pleasant sunny rear courtyard garden also there is an inviting front garden. Complete with uPVC double glazing, and gas central heating system plus front and rear insulation. Viewing is highly recommended, be quick to not miss out!

## **Key Features**

- Three Bed End Row Home
- Much Loved Throughout
- EPC Rating C

- uPVC Dbl Glazing and GCH
- Council Tax Band A
- •
- . .

Copyright V360 Ltd 2024 | www.houseviz.com

100 Wallasey Road Wallasey Merseyside CH44 2AE www.harperandwoods.com sales@harperandwoods.com 0151 639 3399