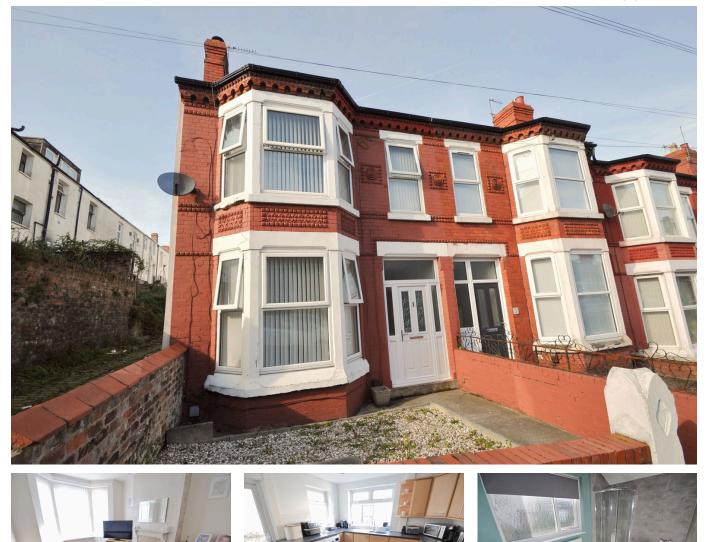

## St. Elmo Road, Wallasey

£160,000 Council Tax Band A EPC Rating C

🍋 3 🚰 1 🚘 2

If you are looking for somewhere to drop in your furniture and start enjoying, then surely this is the place for you! Interior: inviting hallway, living room, dining room and kitchen on the ground floor. Off the first floor landing there are the three bedrooms, with the master offering views towards the new Bramley Moore Everton stadium, and family bathroom with separate WC. Exterior: pleasant sunny rear courtyard garden also there is an inviting front garden. Complete with uPVC double glazing, and gas central heating system plus front and rear insulation. Viewing is highly recommended, be quick to not miss out!

## **Key Features**

- Three Bed End Row Home
- Much Loved Throughout
- EPC Rating C

- uPVC Dbl Glazing and GCH
- Council Tax Band A
- •
- . .

Copyright V360 Ltd 2024 | www.houseviz.com

100 Wallasey Road Wallasey Merseyside CH44 2AE www.harperandwoods.com sales@harperandwoods.com 0151 639 3399