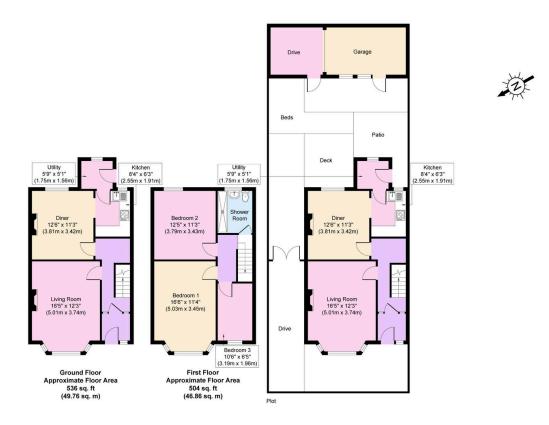

## **Central Park Avenue, Wallasey**

£168,000 Council Tax Band A EPC Rating D

🍋 3 🕒 1 🚘 2

Set on this corner plot this great family home is complete with a garage and driveway plus it is being sold with no chain! This attractive three-bedroom end row residence would make an incredible home for a growing family! Situated just a stone's throw from Central Park, this lovely property is within walking distance to the shops and amenities. Interior: hallway, living room, dining room, kitchen and utility room on the ground floor. Off the first-floor landing there are the three bedrooms and a modern shower room. Complete with uPVC double glazing and gas central heating system. Exterior: sunny rear garden which is paved for ease of maintenance with deck area. Viewing is highly recommended; be quick!