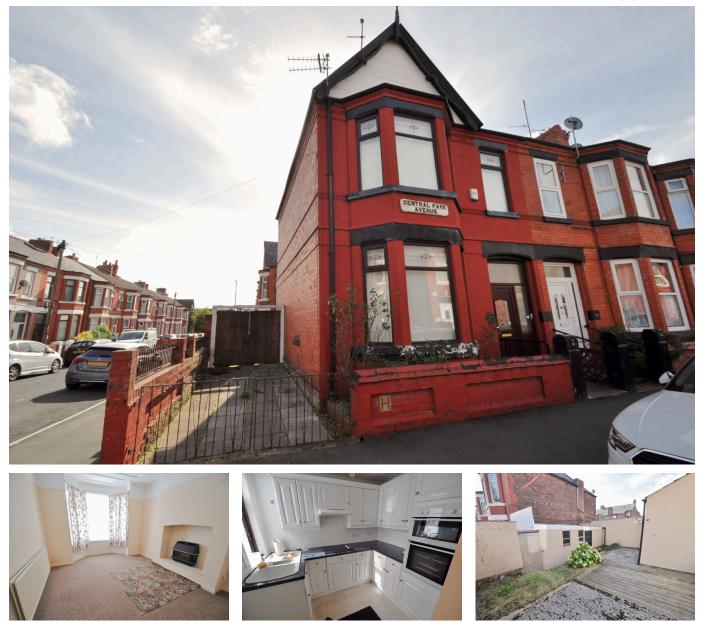

## **Central Park Avenue, Wallasey**

£168,000 Council Tax Band A EPC Rating D

🍋 3 🕒 1 🚘 2

Set on this corner plot this great family home is complete with a garage and driveway plus it is being sold with no chain! This attractive three-bedroom end row residence would make an incredible home for a growing family! Situated just a stone's throw from Central Park, this lovely property is within walking distance to the shops and amenities. Interior: hallway, living room, dining room, kitchen and utility room on the ground floor. Off the first-floor landing there are the three bedrooms and a modern shower room. Complete with uPVC double glazing and gas central heating system. Exterior: sunny rear garden which is paved for ease of maintenance with deck area. Viewing is highly recommended; be quick!

## **Key Features**

- Three Bed End Row Home
- Garage and Driveway
- EPC Rating D

- Sold With No Chain
- Council Tax Band A
- . .
- .

Copyright V360 Ltd 2024 | www.houseviz.com

100 Wallasey Road Wallasey Merseyside CH44 2AE www.harperandwoods.com sales@harperandwoods.com 0151 639 3399