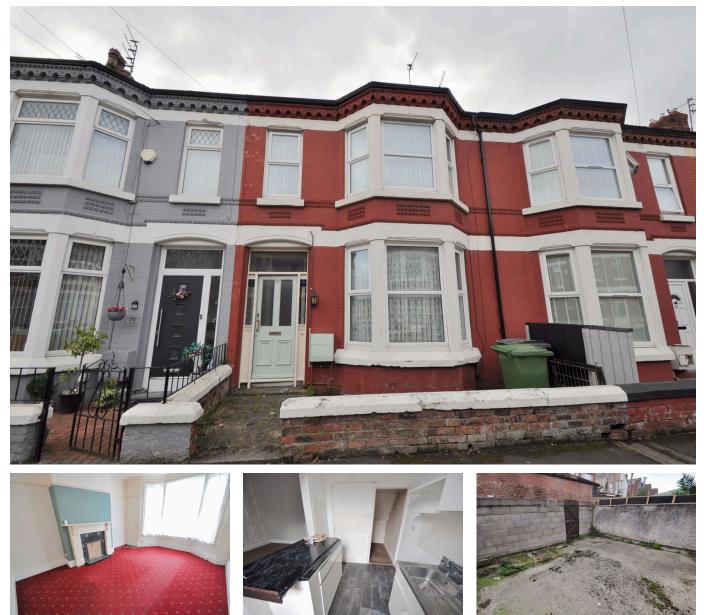

## St. Marys Street, Wallasey

£140,000 Council Tax Band A EPC Rating D

🍋 3 🚰 1 🚘 2

If you are looking for a place to put your own stamp on, then this could be right up your street! This three bedroom mid terrace residence is in need of some modernisation but could easily become a superb family home! An ideal purchase for a first time buyer as it is being sold with no chain, or perhaps even a buy to let investor! Situated only a very short walk to Central Park and the good range amenities available in Liscard including supermarkets and popular local schooling. Interior: hallway, living room and dining area opening into a fitted kitchen on the ground floor level. Off the first floor landing there are the three bedrooms and bathroom. Complete with uPVC double glazing and gas central heating system with updated combi boiler and radiators. Exterior: sunny rear courtyard garden. Viewing is highly recommended!

## **Key Features**

•

- Three Bed Mid Row Home
- Sunny Rear Garden
- EPC Rating D

- Sold With No Chain
- Council Tax Band A
- - •
  - •

Copyright V360 Ltd 2024 | www.houseviz.com

100 Wallasey Road Wallasey Merseyside CH44 2AE www.harperandwoods.com sales@harperandwoods.com 0151 639 3399