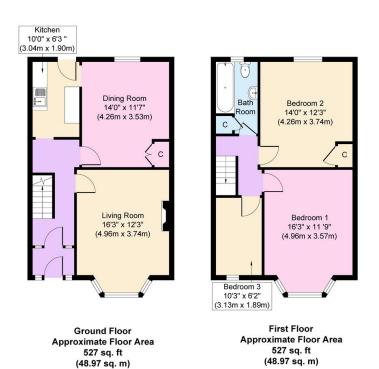

## St. Marys Street, Wallasey

£140,000 Council Tax Band A EPC Rating D

🍋 3 🚰 1 🚘 2

If you are looking for a place to put your own stamp on, then this could be right up your street! This three bedroom mid terrace residence is in need of some modernisation but could easily become a superb family home! An ideal purchase for a first time buyer as it is being sold with no chain, or perhaps even a buy to let investor! Situated only a very short walk to Central Park and the good range amenities available in Liscard including supermarkets and popular local schooling. Interior: hallway, living room and dining area opening into a fitted kitchen on the ground floor level. Off the first floor landing there are the three bedrooms and bathroom. Complete with uPVC double glazing and gas central heating system with updated combi boiler and radiators. Exterior: sunny rear courtyard garden. Viewing is highly recommended!